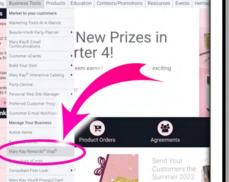

#### MARY KAY REWARDS VISA

Designed Exclusively for Mary Kay Independent Beauty Consultants

- Follow these simple steps...a few minutes is all it takes!
- 1. Log on to MaryKayIntouch.com
- 2. From the "Business Tools" drop-down, select Mary Kay Rewards VISA
- 3. Click the "**Apply Now**" button and choose your card image
- Complete the application steps, click the box for Terms and Conditions and submit your application
- If you receive instant approval, write down your account information so you can start using your MK Rewards Visa immediately