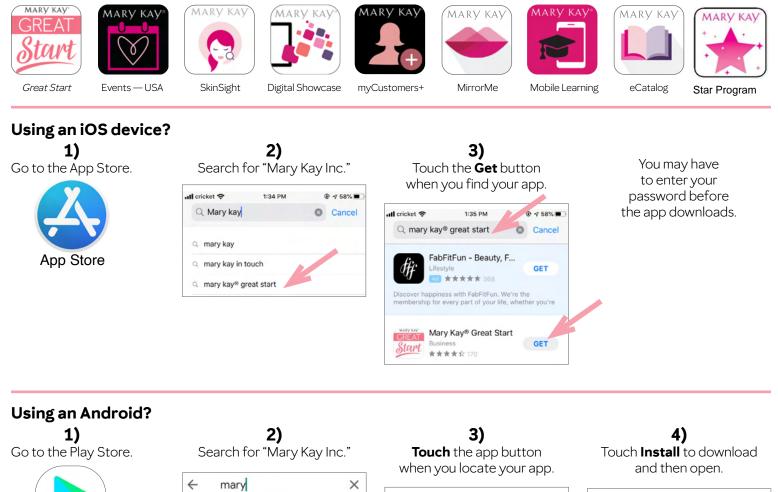

#### YOUR GUIDE to Downloading *Mary Kay*® Apps to Your Device

#### Mary Kay<sup>®</sup> Ordering App

Visit **mkapps.com** on your mobile browser and **click Download.** 

NOTE: Using an iOS device? Before you can use this app, your phone will need to "trust" the app: Go to Settings > General > Device Management > Enterprise App Click on Mary Kay Inc., and select "Trust" when prompted. Now you can use the app!

#### All Other *Mary Kay*® Apps

Play Store

2) Search for "Mary Kay Inc." ( mary x mary kay inc apps ( mary kay

 Image: Start Mary Kay, Inc.

 3.8★

For more information, visit *Mary Kay InTouch*\* > Resources > Digital Zone > Go Mobile With Mary Kay Apps!