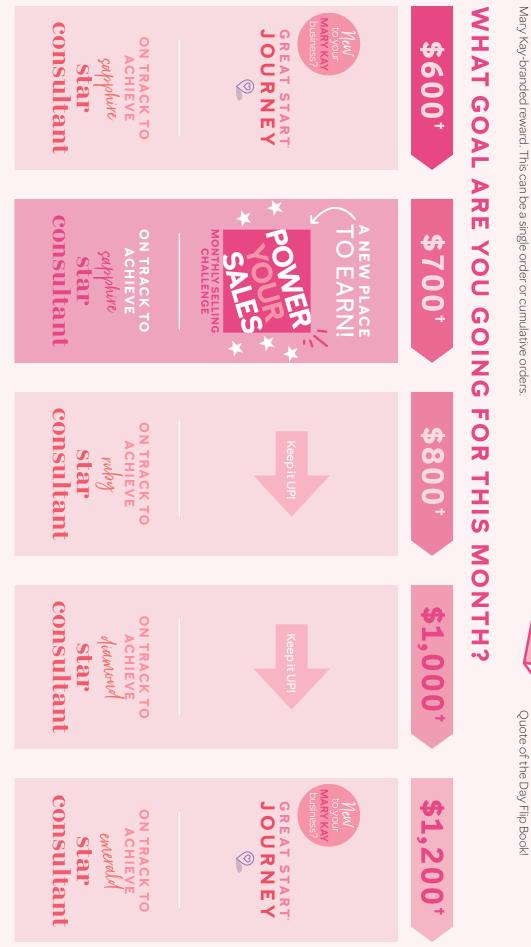

# MARY KAY

©2024 MARY KAY INC. J2012295 7/24 PRINTED IN U.S.A.

<sup>+</sup>Wholesale Section 1 product orders must be tied to legitimate consumer demand.

your order(s) of \$700 or more in wholesale Section 1 products. You'll receive your monthly reward inside your qualifying order. One reward per achiever each month. \*The order(s) can be a single order or cumulative orders of \$700 or more, as long as they occur during a single month. Customer Delivery Service, Cuest Checkout and EZ Ship order amounts count toward

# you order \$700\* or more in wholesale Section 1 products, you can earn an exclusive

**JULY 1, 2024 – JUNE 30, 2025** 

MONTHLY SELLING CHALLENGE

POWER YOUR SALES

Fire UP your motivation, and turn your goal-setting into goal-getting! Each month when

# **12-MONTH CONSISTENCY CHALLENGE**

the consistency reward – a Mary Kay Ash July 1, 2024, through June 30, 2025, and earn Achieve each monthly challenge from Your opinion could be worth \$500!