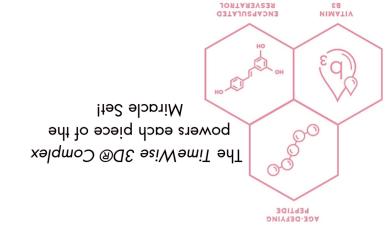

1 Based on in vitro studies 2 Results based on one of eight independent third-party clinical or consumer studies in which from 55 to 2.14 women used a TimeWise® Miracle Ser® product as directed

COLLAGEN starts to deplete as we age. Beginning in your 20s, you produce approximately 1% less collagen in the skin every year – year after year! An age-defying peptide supports skin's natural collagen and elastin, to help improve the look of fine lines, wrinkles, and helping to keep skin plump and resilient.

BRICHTENING, or radiance, often diminishes when skin is unhealthy or when skin is compromised by sun damage. Daily SPF protection along with **Vitamin B3**, a well-known brightening superpower, reinforce the look of radiant, even skin tone.

ANTIOXIDANTS fight free radicals, which are known to accelerate the look of skin aging and are caused by environmental factors. The **encapsulated resveratrol** found in the TimeWise 3D® Complex provides triple antioxidant benefits.

This scientifically proven, extensively researched and effective complex provides three critical dimensions of skin support.

Think of it as the ABCs for skin:

Did you know that only 20% of most visible skin aging is from the natural aging process?