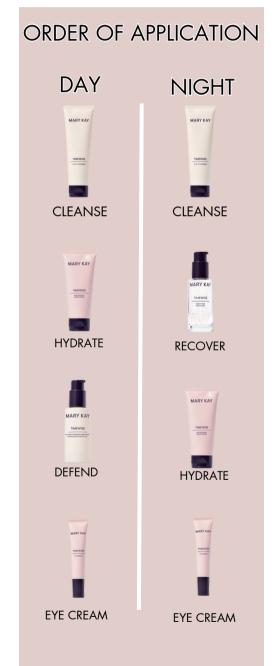

## Reset the pace of skin's visible aging.

4-IN-1 CLEANSER in formulas for Normal/Dry and Combination/Oily skin, this product accomplishes four essential skin-care steps in one;

Thoroughly Cleanses Immediately Refreshes Gently Exfoliates and Brightens

ANTIOXIDANT MOISTURIZER is available in a replenishing Normal/Dry formula for skin that feels nourished, or a nongreasy Combination/Oily formula to help keep skin feeling balanced.

This antioxidant rich moisturizer helps reduce the look of fine lines and improves skin firmness and *hydrates* for up to 12 hours.<sub>3</sub>

DAYTIME DEFENDER protects skin from harmful UV rays with a Defender Sunscreen Broad Spectrum SPF 30<sub>4</sub> and includes *prickly pear extract* to help strengthen<sub>1</sub> skin's moisture barrier, critical for helping keep good things in your skin and bad things out.

NIGHTTIME RECOVERY works when skin is most able to recover what can be depleted during the day. With an additional antioxidant boost from *chamomile extract*, this effective nighttime ingredient is known to help bring a soothing calm<sub>1</sub> to skin while you sleep.

EYE CREAM helps improve multiple signs of visible skin aging and fatigue, including fine lines, dullness, firmness and texture. It contains algae extract, which helps prevent undereye puffiness<sub>1</sub> and helps reduce the pigment that contributes to the look of dark circles.<sub>1</sub>

Skin behaves differently during the day than it does at night, and your skin care should too. During the day, it needs to be protected from the sun and environmental stressors. At night, skin works to repair and recover from the day.