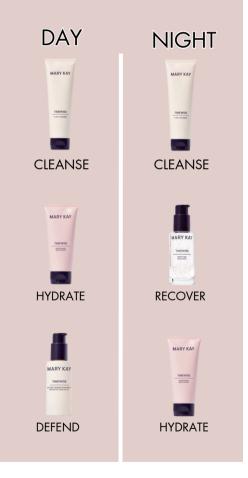

## Reset the pace of skin's visible aging.

4-IN-1 CLEANSER in formulas for Normal/Dry and Combination/Oily skin, this product accomplishes four essential skin-care steps in one;

Thoroughly Cleanses Immediately Refreshes Gently Exfoliates and Brightens Skin behaves differently during the day than it does at night, and your skin care should too. During the day, it needs to be protected from the sun and environmental stressors. At night, skin works to repair and recover from the day.

ORDER OF APPLICATION

1 Based on in vitro studies

3 Based on an independent third-party clinical study in which 30 women wore the TimeWise® Antioxidant Moisturizer for 12 hours

<sup>4</sup> Over-the-counter drug product