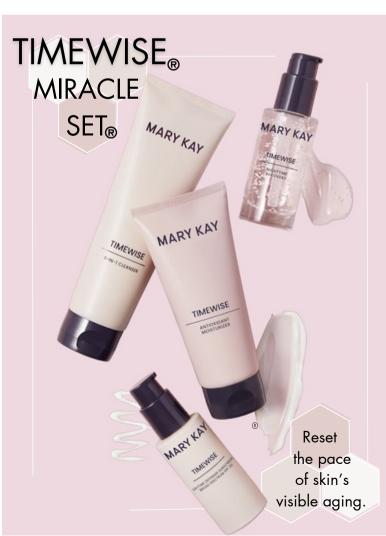

## Get ready for a new kind of Miracle

specifically designed to reset the pace of skin's visible aging. speed up visible skin aging. The TimeWise® Miracle Set® is environmental stressors that can overwhelm its detenses and trom damage. But day atter day, your skin is exposed to 2kin has natural detenses to help protect itself and recover

## Reset the pace of skin's visible aging.

4-IN-1 CLEANSER in formulas for Normal/Dry and Combination/Oily skin, this product accomplishes four essential skin-care steps in one;

Thoroughly Cleanses Immediately Refreshes Gently Exfoliates and Brightens Skin behaves differently during the day than it does at night, and your skin care should too. During the day, it needs to be protected from the sun and environmental stressors. At night, skin works to repair and recover from the day.

MARY KAY

MARY KAY

TIMEWISE

ANTIOXIDANT MOISTURIZER is available in a replenishing Normal/Dry formula for skin that feels nourished, or a nongreasy Combination/Oily formula to help keep skin feeling balanced. This antioxidant rich moisturizer helps reduce the look of

This antioxidant rich moisturizer helps reduce the look of fine lines and improves skin firmness and *hydrates* for up to 12 hours.<sub>3</sub>

DAYTIME DEFENDER protects skin from harmful UV rays with a Defender Sunscreen Broad Spectrum SPF 30<sub>4</sub> and includes *prickly pear extract* to help strengthen<sub>1</sub> skin's moisture barrier, critical for helping keep good things in your skin and bad things out.

NIGHTTIME RECOVERY works when skin is most able to recover what can be depleted during the day. With an additional antioxidant boost from *chamomile extract*, this effective nighttime ingredient is known to help bring a soothing calm<sub>1</sub> to skin while you sleep.