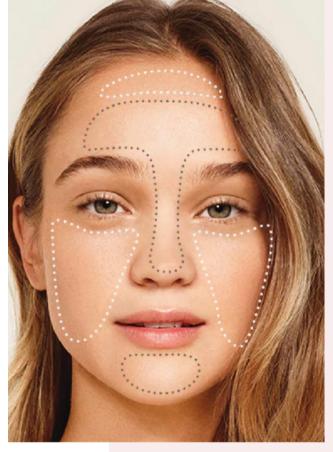

## step 3

LEAVE ON SKIN FOR 10 TO 20 MINUTES. RINSE THOROUGHLY WITH WARM WATER, AND PAT DRY. ENJOY BEAUTIFUL, REFRESHED SKIN BY USING THIS MULTI-MASKING POWER PAIR ONCE A WEEK.

- DRIER AREAS: Most likely these are the cheeks, upper forehead & under the eyes.
- OILIER AREAS: Usually the T-Zone, chin, nose and lower forehead.