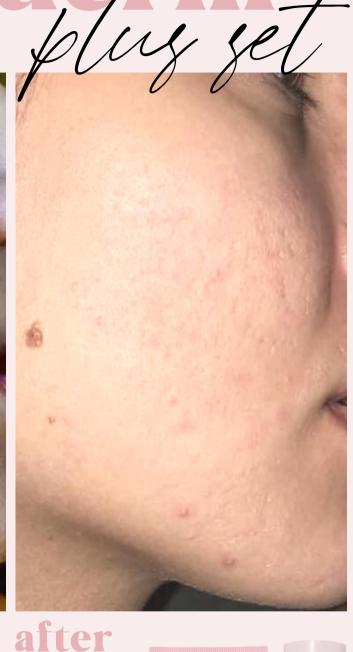

## before

THIS MICRODERMABRASION PLUS SET
DRAMATICALLY IMPROVES SKIN'S TEXTURE AND
VISIBLY TRANSFORMS THE LOOK OF SKIN,
CREATING A FLAWLESS-LOOKING COMPLEXION.
WITH JUST ONE USE, FINE LINES INSTANTLY
APPEAR LESS NOTICEABLE, AND PORES APPEAR
SMALLER. SUITABLE FOR ALL SKIN TYPES AND
SKIN TONES.