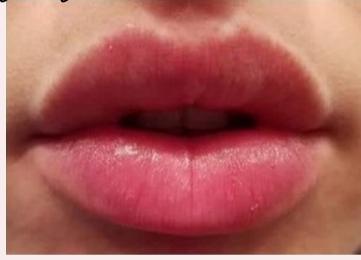

satin/y jet

before

after

THE WHITE TEA & CITRUS SATIN LIPS SET SENDS YOUR POUT ON A PATH TO PARADISE FOR A SPA-LIKE TREATMENT ANYTIME, ANYWHERE.

FORMULATED WITH NOURISHING SHEA
BUTTER AND THE FRESH FLAVOR OF WHITE
TEA & CITRUS, THESE PRODUCTS LEAVE DRY,
CHAPPED LIPS BEHIND, DELIVERING
MOISTURIZING BLISS IN TWO EASY STEPS.