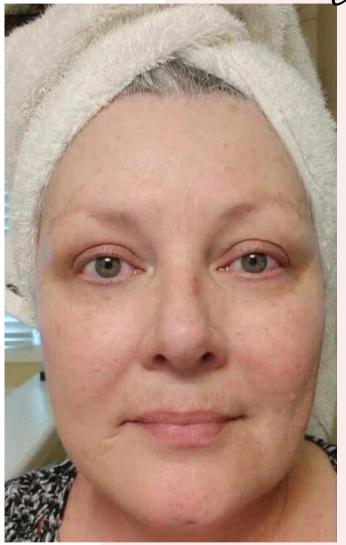

volu-firm

before

TRUST A SCIENTIFICALLY ADVANCED REGIMEN
TO LIFT AWAY THE YEARS AND TARGET
ADVANCED SIGNS OF AGING INCLUDING DEEP
WRINKLES AND SAGGING SKIN.

JACQUELINE IN THE PICTURES ABOVE USED THE MK REPAIR SET FOR 12 WEEKS, TWICE A DAY AND JUST LOOK AT HER RESULTS!