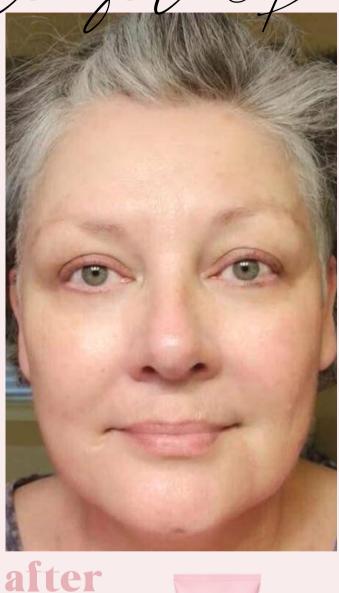

volu-firm

before

TRUST A SCIENTIFICALLY ADVANCED REGIMEN
TO LIFT AWAY THE YEARS AND TARGET
ADVANCED SIGNS OF AGING INCLUDING DEEP
WRINKLES AND SAGGING SKIN.

JACQUELINE IN THE PICTURES ABOVE USED THE MK REPAIR SET FOR 12 WEEKS, TWICE A DAY AND JUST LOOK AT HER RESULTS!