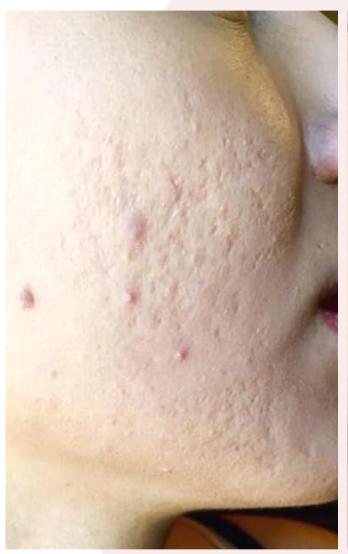

## before

THIS MICRODERMABRASION PLUS SET
DRAMATICALLY IMPROVES SKIN'S TEXTURE AND
VISIBLY TRANSFORMS THE LOOK OF SKIN,
CREATING A FLAWLESS-LOOKING COMPLEXION.
WITH JUST ONE USE, FINE LINES INSTANTLY
APPEAR LESS NOTICEABLE, AND PORES APPEAR
SMALLER. SUITABLE FOR ALL SKIN TYPES AND
SKIN TONES.