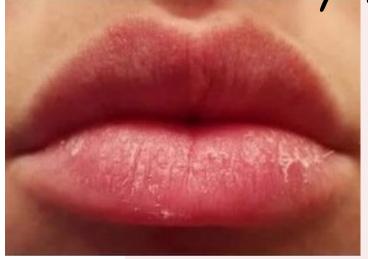

satin/y jet

before

after

THE WHITE TEA & CITRUS SATIN LIPS SET SENDS YOUR POUT ON A PATH TO PARADISE FOR A SPA-LIKE TREATMENT ANYTIME, ANYWHERE.

FORMULATED WITH NOURISHING SHEA
BUTTER AND THE FRESH FLAVOR OF WHITE
TEA & CITRUS, THESE PRODUCTS LEAVE DRY,
CHAPPED LIPS BEHIND, DELIVERING
MOISTURIZING BLISS IN TWO EASY STEPS.