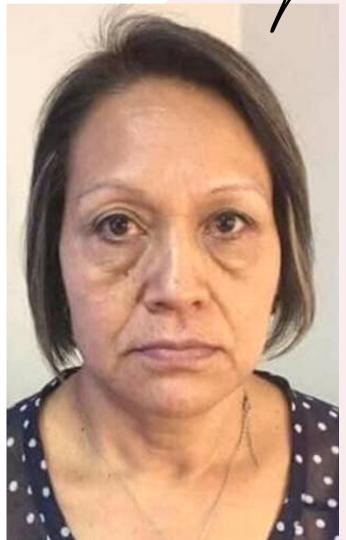

volu-firm

before

TRUST A SCIENTIFICALLY ADVANCED REGIMEN
TO LIFT AWAY THE YEARS AND TARGET
ADVANCED SIGNS OF AGING INCLUDING DEEP
WRINKLES AND SAGGING SKIN.

JACQUELINE IN THE PICTURES ABOVE USED THE MK REPAIR SET FOR 12 WEEKS, TWICE A DAY AND JUST LOOK AT HER RESULTS!