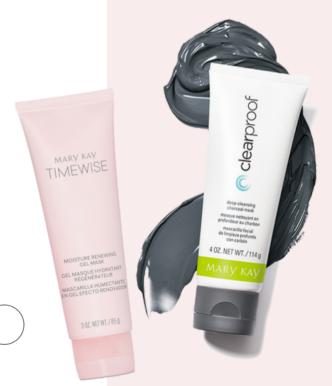

## multimasking With warly kalf

APPLY CLEAR PROOF DEEP-CLEANSING CHARCOAL MASK, WITH THE MASK APPLICATOR, TO THE OILY/ACNE-PRONE AREAS OF YOUR FACE. THIS TRIPLE-ACTION CHARCOAL MASK DEEPLY CLEANSES SKIN AND HELPS CLEAR THE WAY TO BEAUTIFUL, CLEARER-LOOKING SKIN.

## step 2

APPLY TIMEWISE MOISTURE RENEWING GEL MASK TO DRIER AREAS OF YOUR FACE WITH A CLEAN MASK APPLICATOR. THIS MASK INSTANTLY HYDRATES, LOCKS IN MOISTURE AND DE-STRESSES. IT ALSO PURIFIES, NOURISHES, CALMS, FIRMS, SMOOTHS, SOFTENS AND MINIMIZES PORES.