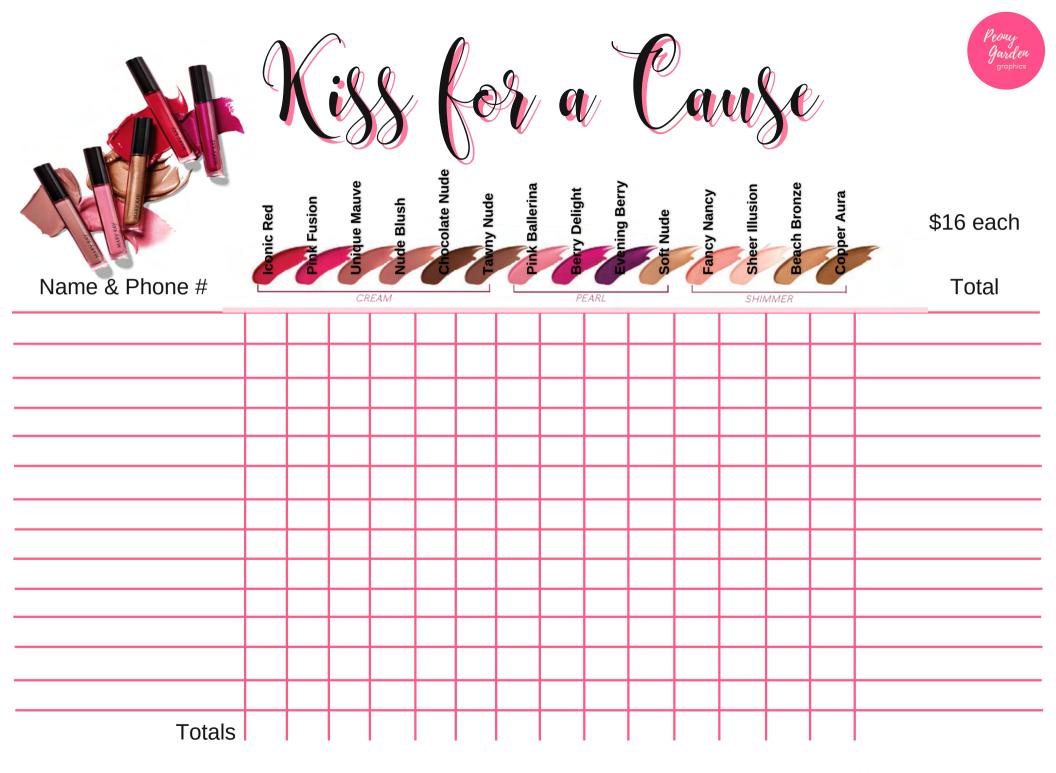

\*for my customers only\*

\*for my customers only\*

| Name & Phone # | \$18 | <b>\$16</b> | <b>\$16</b> | <b>\$16</b> | <b>\$1</b> 6 | Total |
|----------------|------|-------------|-------------|-------------|--------------|-------|
|                |      |             |             |             |              |       |
|                |      |             |             |             |              |       |
|                |      |             |             |             |              |       |
|                |      |             |             |             |              |       |
|                |      |             |             |             |              |       |
|                |      |             |             |             |              |       |
|                |      |             |             |             |              |       |
|                |      |             |             |             |              |       |
|                |      |             |             |             |              |       |
|                |      |             |             |             |              |       |
|                |      |             |             |             |              |       |
| Totals         |      |             |             |             |              |       |