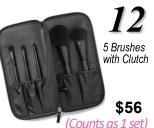

#### **Custom Color Kit**

(Counts as 2 sets) Primer. **Applicators** \$102

Perfect Palette, 3 Eve Shadows. 1 Blush, Lipstick, Lip Liner, Eye

Flawless Face Set

Glam On The Go Set

**Essential Brush Set** 

**Satin Supreme Set** 