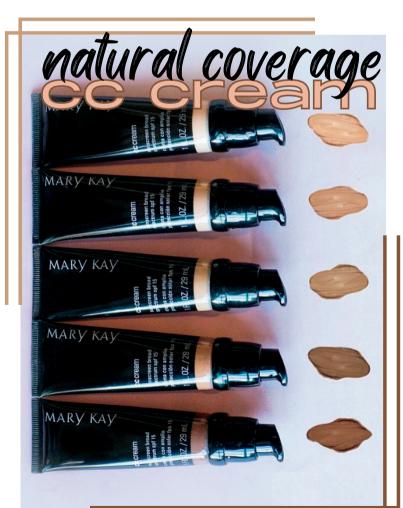

### perfect match Mary Kay<sup>®</sup> CC Cream blends beautifully with a variety of skin tones with just 5 shades.

But did you know? There are over 80 unique

your smartphone