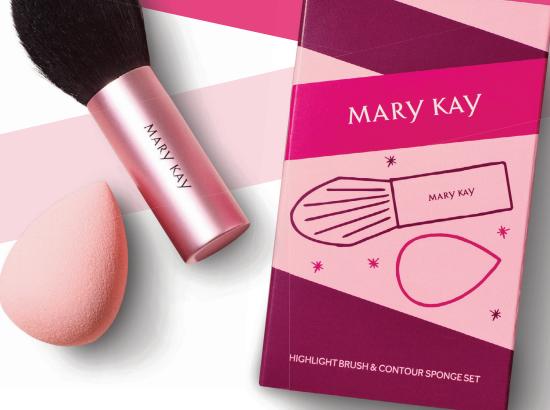

## get set for the holidays!

This cute and convenient, two-piece set helps sculpt, highlight and set with perfect precision – making it the perfect gift for all the makeup-mavens on your list.

Limited-Edition† Mary Kay\* Highlight Brush & Contour Sponge Set, \$15

## **HIGHLIGHT BRUSH**

- Use brush to highlight and set with perfect precision.
- Pair with Mary Kay\* Translucent Loose Powder (\$18), Mary Kay\* Silky Setting Powder (\$20) or Mary Kay Chromafusion\* Highlighter (\$14).
- Pro Tip! This tapered brush can also be used for contouring to add dimension to your look.

## **CONTOUR SPONGE**

- Use sponge wet or dry to contour and conceal.
- Pair with Endless Performance\*
  Crème-to-Powder Foundation
  (\$20), Mary Kay\* Perfecting
  Concealer (\$16) or Mary Kay
  Chromafusion\* Contour (\$14).
- Pro Tip! This sponge is also great for blending for a seamless finish.