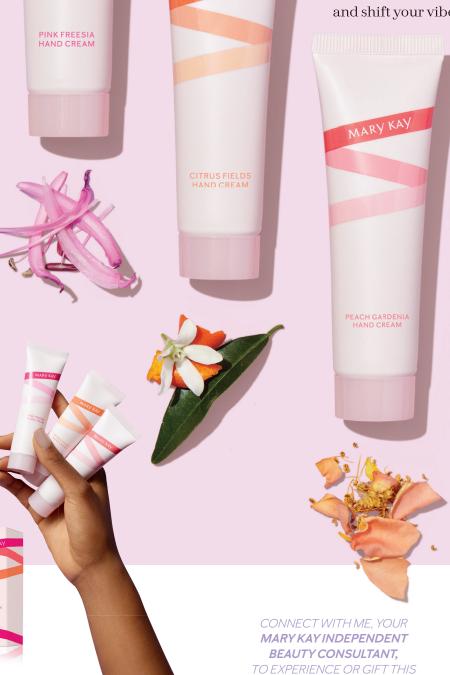

†Available while supplies last

NEW! LIMITED-EDITION† MARY KAY° HAND CREAM MINIS, \$14 (SET OF 3) 1 oz. each

Pause and share a moment of romantic inspiration with this portable, limited-edition set. Use this mini trio of decadent hand creams to lift and shift your vibe whenever the mood hits.

## PINK FREESIA

WARM, CREAMY AND DELICIOUS

Inspired by moments of relaxation

#### CITRUS FIFI DS

CLASSIC AND COMFORTING

Inspired by picnics on the lawn and sensual woods

## PEACH GARDENIA

DELICATE, DEWY AND AIRY
Inspired by white flowers on
a summer morning