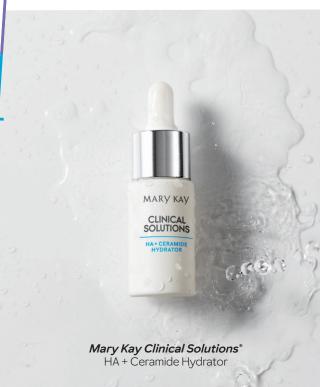

## GIVE YOURSELF A BOOST!

MARY KAY CLINICAL SOLUTIONS® BOOSTERS

#### NEW JOURNEY, NEW GOALS.

Welcome to a new skin care journey! We hope you're as excited as we are. Since *Mary Kay Clinical Solutions*\* boosters do not need an acclimation process (like *Mary Kay Clinical Solutions*\* Retinol 0.5), they're ready to use and were designed to easily be added into your existing skin care routine.