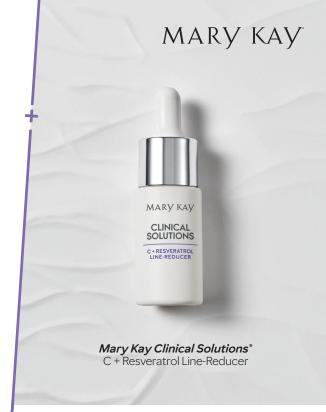

## GIVE YOURSELF A BOOST!

MARY KAY CLINICAL SOLUTIONS® BOOSTERS

#### NEW JOURNEY, NEW GOALS.

Welcome to a new skin care journey! We hope you're as excited as we are. Since *Mary Kay Clinical Solutions*\* boosters do not need an acclimation process (like *Mary Kay Clinical Solutions*\* Retinol 0.5), they're ready to use and were designed to easily be added into your existing skin care routine.