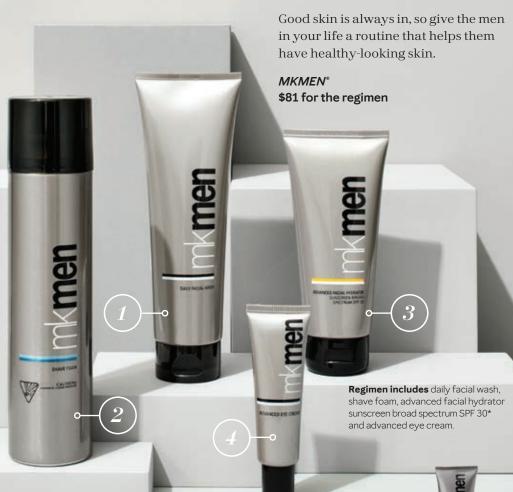

### MEN'S SKIN CARE BASICS

### STEP 1: CLEANSE 💢 )) MKMen® Daily Facial Wash, \$16

Tough on dirt and oil and gentle on skin. Won't leave skin feeling stripped.

### STEP 2: SHAVE -MKMen® Shave Foam, \$14

Creates a comfort zone between the razor and skin for a clean, close shave. Protects against razor burn.

### STEP 3:

HYDRATE (\*\*) MKMen® Advanced **Facial Hydrator** Sunscreen Broad Spectrum SPF 30,\* \$25

Protects skin from damaging UVA and UVB rays. Contains an antioxidant to help fight free radicals on the skin.

### STEP 4: REVIVE ( )

MKMen<sup>®</sup> Advanced Eye Cream, \$26

Immediately hydrates and helps firm the look of skin around the eyes. Minimizes the appearance of fine lines and wrinkles.

### MKMen<sup>®</sup>

MKMen\* Regimen, \$81 Regimen includes daily facial wash, shave from advanced facial hydrator sunscreen broad spectrum SPF 30,\* advanced eye cream.

Daily Facial Wash. \$16. 15fl 07

Advanced Facial Hydrator Sunscreen **Broad Spectrum SPF 30**\* \$25.

Advanced Eye Cream, \$26. 65.07

††Based on a 12-week independent clinical study

Skinvigorate Sonic™ Skin Care System, \$75

Includes device, one facial cleansing brush head and USB cord.