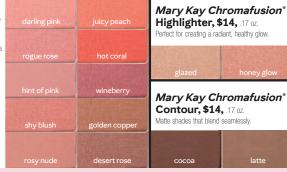

### Mary Kay Chromafusion<sup>®</sup> Blush, \$14, .17 oz.

Long-lasting, lifeproof formula with light-reflecting pigments.

\*Mary Kay® Lip Liner classic formula

All prices are suggested retail marykay.com 33