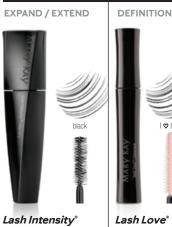

Lash Love® Mascara in I ♥ black, \$15

Mary Kay® Volumizing Brow Tint in Brunette, \$14

Mary Kay® Gel Semi-Shine Lipstick in Sunset Peach, \$18

Mary Kay Unlimited™ Lip Gloss in Copper Aura, \$16

DEEP BEIGE TO BRONZE

Mary Kay Chromafusion® Eye Shadow in Crystalline (base), Emerald Noir (crease) and Gold Status (highlight), \$8 each

Mary Kay® Waterproof Liquid Eyeliner Pen in Intense Black, \$16

Lash Love® Mascara in I ♥ black, \$15

MARY KAY Mary Kay® Lash Primer, \$15, .28 oz. Intensifies lash volume and creates longer-looking lashes

Mascara, \$18, .32 oz

Lash Love® Mascara, \$15,

Lash Love<sup>®</sup> Waterproof Mascara, \$15, .28 oz.

Lash Love® Lengthening Mascara, \$15, .28 oz.

Mary Kay<sup>®</sup> Ultimate Mascara™, **\$15,** .28 oz.

Mary Kay\* Gel Eyeliner With **Expandable Brush Applicator, \$18,** .15 oz.

Mary Kay® Volumizing Brow Tint, \$14, .14 oz. Tints, volumizes and tames.