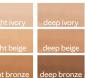

### **AGE-DEFYING**

Time Wise<sup>®</sup> Matte 3D Foundation, **\$25,** 1 fl. oz.

ivory W 120

beige C 120

| beige C 220  |      |
|--------------|------|
|              |      |
|              |      |
|              |      |
| bronze W 130 | bror |

ivory W 150

beige N 150

ivory N 160

beige W 160

beige W 160

beige C 170

beige W 180

TimeWise<sup>®</sup> Luminous 3D Foundation, **\$25,** 1 fl. oz.

VON

bronze W 100

bronze W 130 bronze W 150

bronze C 160

ivory W 130

beige C 130

ivory N 140

beige C 140