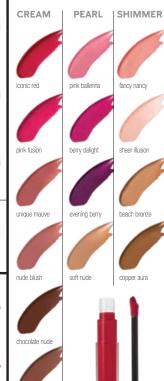

### NOTHING BUT SMOOTH, GLOSSY GOODNESS

- Nonsticky, nontacky.
- Instant moisture.
- Effortless, zero-drag glide.
- Distributes the perfect amount of product with every silky swipe.
- Patent-pending high-shine and high-moisturization technology.

### EXPLORE THREE FINISHES THAT TAKE YOU FROM WORK TO PLAY.

CREAM shades feature a perfectly glossy finish with no shimmer, just pure shine.

PEARL shades feature a subtle luminescent finish.
SHIMMER shades feature a playful sparkling finish.

or mining in a play rai opairim ig in a

Mary Kay Unlimited<sup>™</sup> Lip Gloss, \$16 each

Mary Kay Unlimited<sup>™</sup>Lip Gloss meets limitless generosity with these two new limited-edition\* shades which benefit The Mary Kay Foundation<sup>™</sup>.

### UNLIMITED POSSIBILITIES

Show the world and your lips some love with **limited-edition\*** *Mary Kay Unlimited*" Lip Gloss in Confident Pink and Hopeful Lilac!
\$16 each