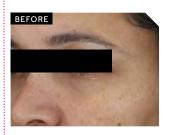

Experience skin vibrancy you haven't seen in years!

Members of the Mary Kay independent sales force experienced incredible results after adding the Mary Kay Clinical Solutions™ Retinol 0.5 Set to their TimeWise Miracle Set 3D° or TimeWise Repair® Volu-Firm® Set. THEIR TAKEAWAYS

Set. THEIR TAKEAWAYS WERE AMAZING!

66 I've had more people comment, 'What did you do different? Your skin looks amazing.' 99

66 It's a MUST-HAVE supplement. 99

66 I love the fact I look more perky, awake and alive. 99

66 I had some brown spots.
Those are gone. 99

66 Every single day, my skin feels better than the day before. It feels firmer. 99

### IMPROVEMENT IN PIGMENTATION\*

\*Results based on a 12-week clinical study conducted with Mary Kay Independent Sales Directors who added Mary Kay Clinical Solutions™ Retinol 0.5 and Calm + Restore Facial Milk to their TimeWise\* or TimeWise Repair\* regimens. For the first eight weeks, participants used Mary Kay's gentle retinization process, then increased frequency to every night as tolerated for the remaining four weeks. Because everyone's skin is different and frequency will be customized accordingly, individual results may vary.