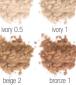

### **AGE-DEFYING**

Time Wise<sup>®</sup> Matte 3D Foundation, **\$25,** 1 fl. oz.

ivory W 120

beige C 120

| beige C 220  |      |
|--------------|------|
|              |      |
|              |      |
|              |      |
| bronze W 130 | bror |

ivory W 150

beige N 150

ivory N 160

beige W 160

beige W 160

beige C 170

beige W 180

TimeWise<sup>®</sup> Luminous 3D Foundation, **\$25,** 1 fl. oz.

VON

bronze W 100

bronze W 130 bronze W 150

bronze C 160

ivory W 130

beige C 130

ivory N 140

beige C 140