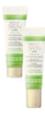

### LIMITED-EDITION<sup>†</sup> MARY KAY® BODY CARE SET **IN SPARKLING CHERRY. \$30**

Indulge in a wow-worthy blend of bold and bright sparkling cherry, soft creamy florals and warm vanilla musk. Layer this body lotion and fragrance mist for a sweet escape.

- TOP NOTES: Juicy Black Cherry, Sparkling Mandarin, Pink Rhubarb
- MIDDLE NOTES: Wild Freesia, Velvet Gardenia Petals, Magnolia Blossom
- BOTTOM NOTES: Tonka Bean Absolute, Tahitian Vanilla, Fresh Musk

SPARKLING CHERRY BODY LOTION