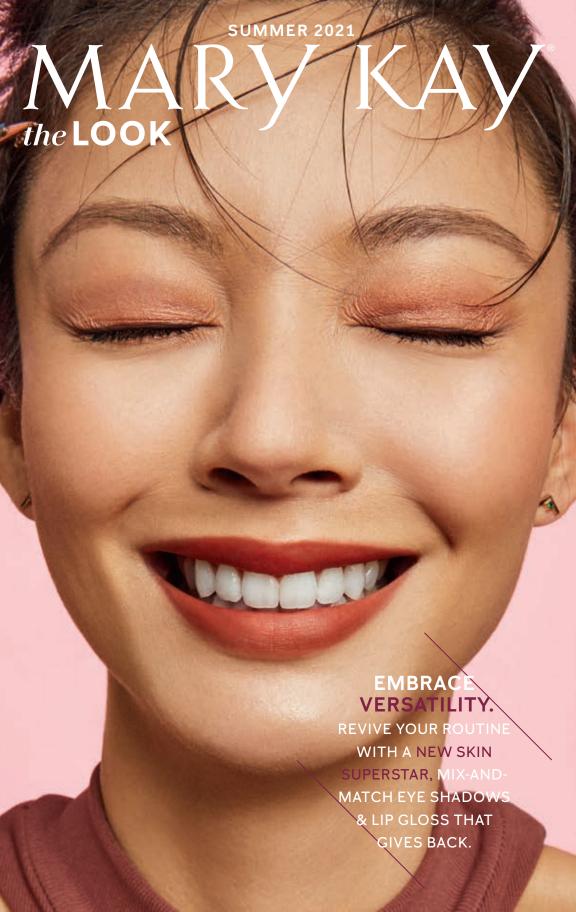

### COVER MODEL

Alice is wearing Mary Kay Chromafusion® Eye Shadow in Rose Gold and Crystalline: Mary Kay

Eveliner in MK Deep Brown: Lash Intensity® Mascara in Black; Mary Kay Chromafusion® Highlighter in Glazed and Honey Glow; Mary Kay\* Lip Liner in Medium Nude; and Mary Kay\* Gel Semi-Matte Lipstick in Poppy Please.