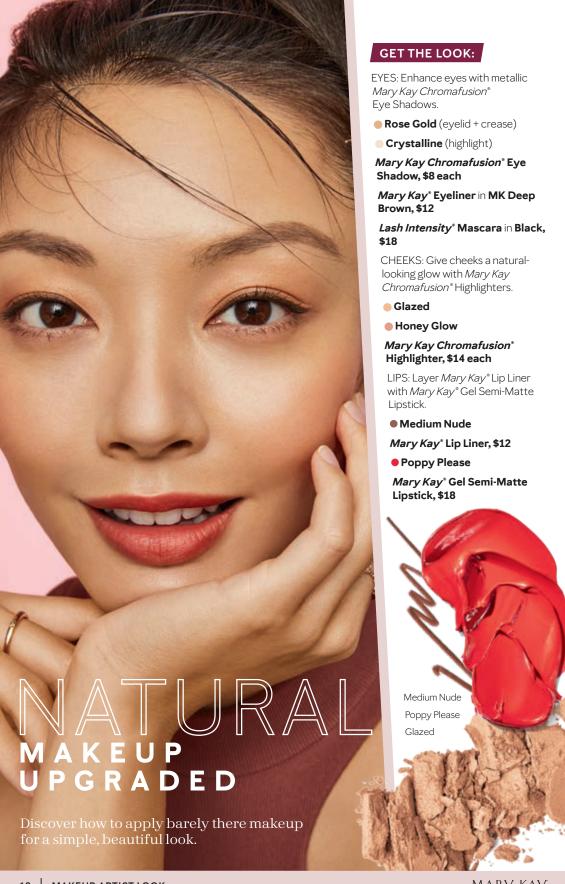

### COVER MODEL

Alice is wearing Mary Kay Chromafusion® Eye Shadow in Rose Gold and Crystalline: Mary Kay

Eveliner in MK Deep Brown: Lash Intensity® Mascara in Black; Mary Kay Chromafusion® Highlighter in Glazed and Honey Glow; Mary Kay\* Lip Liner in Medium Nude; and Mary Kay\* Gel Semi-Matte Lipstick in Poppy Please.