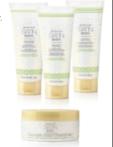

Your Mary Kay Independent Beauty Consultant

NEVER SKIP CLEAN SKIN

Never miss a fresh face again with a quick and versatile way to cleanse skin. Whether you're in a rush, on the go, postworkout or at home, Mary Kay® Micellar Water works as a quick cleanse on its own or before your favorite Mary Kay® cleanser.

### New!

Mary Kay® Micellar Water, \$17

LIMITED-EDITION\* MARY KAY° MAKEUP REMOVER ROUNDS **BUNDLE**, \$34

Receive a FREE\* pack of five reusable limited-edition\* Mary Kay® Makeup Remover Rounds when you purchase this limited-edition bundle\* that includes the NEW Mary Kay® Micellar Water and a Mary Kay® Oil-Free Eye

Makeup Remover. Includes a washable mesh bag.

### FOR A QUICK CLEANSE

Gently cleanse and refresh skin when you're on the go or in a rush. Attract impurities with a few soft swipes of a saturated cotton ball or pad. No rinsing required!

\*TIP! Follow with toner as a post-cleansing prep step before the rest of your routine.

### FOR ULTRACLEAN SKIN

Pair your favorite *Mary Kay*\* cleanser with *Mary Kay*\* Micellar Water for a customized double cleanse.

### STEP 1 MARYKAY MICELLAR WATER Gently break down face makeup, oil and other daily debris.

STEP 2 MARYKAY CLEANSER
Use a skin type-specific cleanser
to target individual needs and
rinse skin clean.

TIP! Use Mary Kay\* Oil-Free Eye
Makeup Remover first to remove
your eye makeup.