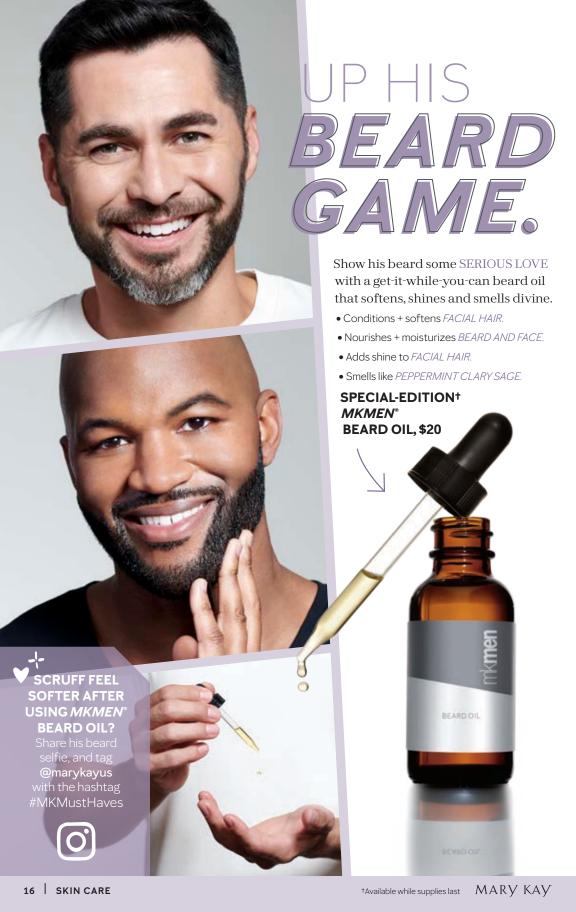

### Special-Edition<sup>†</sup>

MKMen® Beard Oil,

**\$20,** 1 fl. oz.

Conditions and softens facial hair. Nourishes and moisturizes both beard and skin in a peppermint clary sage scent.