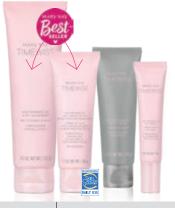

# AGE-DEFYING

Take a 3D approach to youthfullooking skin with *TimeWise Miracle Set 3D\**. Tackle multiple concerns with a single regimen consisting of three powerful steps morning and night.

TIMEWISE MIRACLE SET 3D°, \$110

Save \$14 when you buy the set!

Mary Kay is proud to share that the *TimeWise Miracle Set 3D*\* has earned the Good Housekeeping Seal.