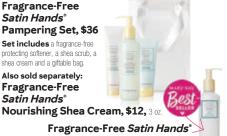

Set includes a fragrance-free protecting softener, a scented shea scrub, a scented shea cream and a giftable bag.

Also sold separately: White Tea & Citrus Satin Hands **Nourishing Shea** Cream, \$12, 3 oz.

Fragrance-Free Satin Hands<sup>®</sup> Pampering Set, \$36

6.5 fl oz

Set includes a fragrance-free protecting softener, a shea scrub, a shea cream and a giftable bag.

Also sold separately: Fragrance-Free Satin Hands®

> Fragrance-Free Satin Hands® Shea Hand Soap, \$10, 6.5 oz.

Fragrance-Free Satin Hands Shea Hand Sanitizer. **\$8,** 1.7 fl. oz.

White Tea & Citrus Satin Body® Revitalizing Shea Scrub, \$18, 6.5 oz. Exfoliates and immediately buffs away dry skin.