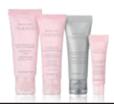

# AGE-DEFYING

Take a 3D approach to youthfullooking skin with *TimeWise Miracle Set 3D\**. Tackle multiple concerns with a single regimen consisting of three powerful steps morning and night.

TIMEWISE MIRACLE SET 3D°, \$110

Save \$14 when you buy the set!

Mary Kay is proud to share that the *TimeWise Miracle Set 3D*\* has earned the Good Housekeeping Seal.

#### Normal/Dry or Combination/Oily Set includes:

- TimeWise® Age Minimize 3D® 4-in-1 Cleanser
- TimeWise® Age Minimize 3D\* Day Cream SPF 30 Broad Spectrum Sunscreen\*
- TimeWise® Age Minimize 3D\* Night Cream
- TimeWise® Age Minimize 3D\* Eye Cream