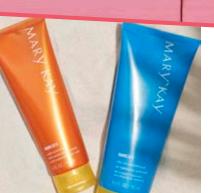

### LIMITED-EDITION<sup>†</sup> MARY KAY® BODY CARE SET **IN SPARKLING CHERRY. \$30**

Indulge in a wow-worthy blend of bold and bright sparkling cherry, soft creamy florals and warm vanilla musk. Layer this body lotion and fragrance mist for a sweet escape.

- TOP NOTES: Juicy Black Cherry, Sparkling Mandarin, Pink Rhubarb
- MIDDLE NOTES: Wild Freesia, Velvet Gardenia Petals, Magnolia Blossom
- BOTTOM NOTES: Tonka Bean Absolute, Tahitian Vanilla, Fresh Musk

SPARKLING CHERRY BODY LOTION