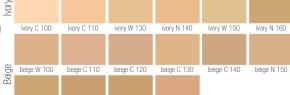

### **AGE-DEFYING**

Time Wise<sup>®</sup> Matte 3D Foundation, **\$25,** 1 fl. oz.

ivory W 120

beige C 120

| beige C 220  |      |
|--------------|------|
|              |      |
|              |      |
|              |      |
| bronze W 130 | bror |

ivory W 150

beige N 150

ivory N 160

beige W 160

beige W 160

beige C 170

beige W 180

TimeWise<sup>®</sup> Luminous 3D Foundation, **\$25,** 1 fl. oz.

VON

bronze W 100

bronze W 130 bronze W 150

bronze C 160

ivory W 130

beige C 130

ivory N 140

beige C 140