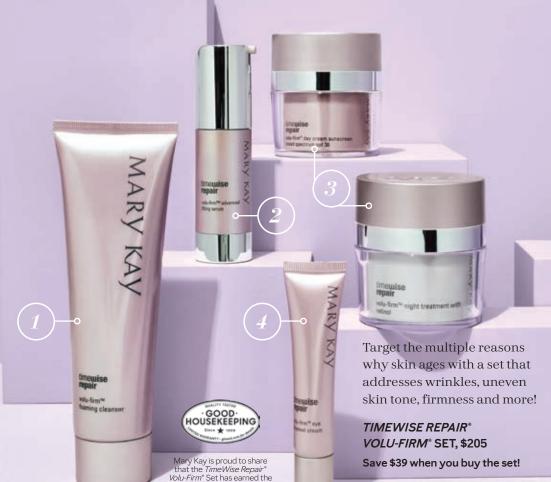

# LIFT & RESTORE IN FOUR STEPS.

### STEP 1:

CLEANSE ( )

*TimeWise Repair® Volu-Firm®* Foaming Cleanser, \$28

Gently sweep away complexiondulling impurities while leaving skin feeling deeply cleansed, revitalized and hydrated.

### STEP 2:

LIFT 🔆 🕽

TimeWise Repair® Volu-Firm® Advanced Lifting Serum, \$70

Reclaim your triangle of youth, and leave skin feeling softer, smoother and more moisturized.\*

### STEP 3:

Good Housekeeping Seal.

RESTORE -

TimeWise Repair\* Volu-Firm\* Day Cream Sunscreen Broad Spectrum SPF 30,† \$52

Protect your skin against UVA/UVB damage while helping to support its natural collagen.\*\*

### STEP 3:

REACTIVATE ))

TimeWise Repair® Volu-Firm® Night Treatment With Retinol, \$52

Fight the appearance of deep lines and wrinkles while you sleep.

### STEP 4:

REAWAKEN 💢 🕽

TimeWise Repair® Volu-Firm® Eye Renewal Cream, \$42

Target visible deep lines, dark circles, sagging, bags and upper eyelid droop.

> \*Based on panelists who agreed with statements in a six-week independent consumer study in which 195 women used the serum twice a day

### TimeWise Repair®

Time Wise Repair Volu-Firm Set, \$205 Scientifically innovative products for the advanced signs of aging.

For all skin types

Set includes foaming cleanser, advanced lifting serum, day cream sunscreen broad spectrum SPF 30,\* night treatment with retinol, eye renewal cream in a luxurious gift box.

Volu-Firm\* Foaming Cleanser, \$28, 4.5 oz. Volu-Firm® Advanced Lifting Serum, \$70, 1 fl. oz. Volu-Firm® Day Cream Sunscreen Broad Spectrum SPF 30,\* \$52, 1.7 oz.

Volu-Firm® Night Treatment With

Retinol, \$52, 1.7 oz.

Volu-Firm® Eye Renewal Cream, \$42, .5 oz.

Uses glycolic acid to impact multiple surface layers.

Immediately fills in deep wrinkles.

Volu-Fill® Deep Wrinkle Filler, \$48,

Intensive facial treatment that delivers lifting and firming benefits.