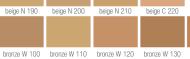

### **AGE-DEFYING**

Time Wise<sup>®</sup> Matte 3D Foundation, **\$25,** 1 fl. oz.

ivory W 120

beige C 120

| beige C 220  |      |
|--------------|------|
|              |      |
|              |      |
|              |      |
| bronze W 130 | bror |

ivory W 150

beige N 150

ivory N 160

beige W 160

beige W 160

beige C 170

beige W 180

TimeWise<sup>®</sup> Luminous 3D Foundation, **\$25,** 1 fl. oz.

VON

bronze W 100

bronze W 130 bronze W 150

bronze C 160

ivory W 130

beige C 130

ivory N 140

beige C 140