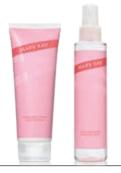

### LIMITED-EDITION<sup>†</sup> MARY KAY® BODY CARE SET **IN SPARKLING CHERRY. \$30**

Indulge in a wow-worthy blend of bold and bright sparkling cherry, soft creamy florals and warm vanilla musk. Layer this body lotion and fragrance mist for a sweet escape.

- TOP NOTES: Juicy Black Cherry, Sparkling Mandarin, Pink Rhubarb
- MIDDLE NOTES: Wild Freesia, Velvet Gardenia Petals, Magnolia Blossom
- BOTTOM NOTES: Tonka Bean Absolute, Tahitian Vanilla, Fresh Musk

### Limited-Edition<sup>†</sup>

Mary Kay® Body Care Set in Sparkling Cherry, \$30

A wow-worthy blend of bold and bright sparkling cherry, soft creamy florals and warm vanilla musk. Layer this body lotion and fragrance mist for a sweet escape.