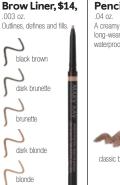

### Mary Kay<sup>\*</sup> Precision

Mary Kay® **Brow Definer** Pencil, \$11,

Mary Kay Unlimited™ Lip Gloss, \$16, .13 fl. oz. Available in 14 shades perfect for every skin

glossy goodness.

tone and any occasion. Nothing but smooth,