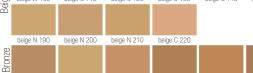

### **AGE-DEFYING**

Time Wise<sup>®</sup> Matte 3D Foundation, **\$25,** 1 fl. oz.

ivory W 120

beige C 120

| beige C 220  |      |
|--------------|------|
|              |      |
|              |      |
|              |      |
| bronze W 130 | bror |

ivory W 150

beige N 150

ivory N 160

beige W 160

beige W 160

beige C 170

beige W 180

TimeWise<sup>®</sup> Luminous 3D Foundation, **\$25,** 1 fl. oz.

VON

bronze W 100

bronze W 130 bronze W 150

bronze C 160

ivory W 130

beige C 130

ivory N 140

beige C 140