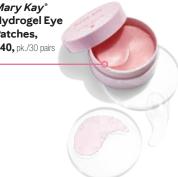

# SAUTY

Try these much-loved Mary Kay® products that deliver beautiful benefits!

F MARY KAY® BEST-SELLERS

Clear Proof® Deep-Cleansing Charcoal Mask, \$24

Mary Kay<sup>®</sup> Hydrogel Eye Patches, **\$40,** pk./30 pairs

Ingredients reported to help reduce the appearance of puffiness

Mary Kay<sup>®</sup> Oil Mattifier, **\$18,** .6 fl. oz.

Absorbs oil and helps control shine for eight hours.

Mary Kay® Hydrogel Eye Patches, \$40,

pk./30 pairs, 3.5 oz.

Hydrates, soothes and cools eyes and helps with the look of puffiness and

Beauty Blotters® Oil-Absorbing Tissues, \$6,

nk /75 tissues

Mint Bliss™ **Energizing Lotion** for Feet & Legs, **\$11,** 3 fl. oz.