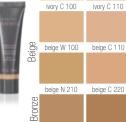

### **AGE-DEFYING**

Time Wise<sup>®</sup> Matte 3D Foundation, **\$25,** 1 fl. oz.

ivory W 120

beige C 120

| beige C 220  |      |
|--------------|------|
|              |      |
|              |      |
|              |      |
| bronze W 130 | bror |

VON

bronze W 100

bronze W 130 bronze W 150

bronze C 160

ivory W 130

beige C 130

ivory N 140

beige C 140