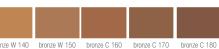

VON

bronze W 100

bronze W 130 bronze W 150

bronze C 160

ivory W 130

beige C 130

ivory N 140

beige C 140

### MINERAL FOUNDATION

Mary Kay® Mineral Powder Foundation, \$20, .28 oz.

bronze 2

bronze 3

bronze 4

bronze 5

Mary Kay® Powder Foundation Brush, \$14

|               |         |         |          | ivory 5  |          | beige 2  | beige 3  |
|---------------|---------|---------|----------|----------|----------|----------|----------|
| beige 4       | beige 5 | beige 6 | bronze 1 | bronze 2 | bronze 3 | bronze 4 | bronze 5 |
| SHINE CONTROL |         |         |          |          |          |          |          |