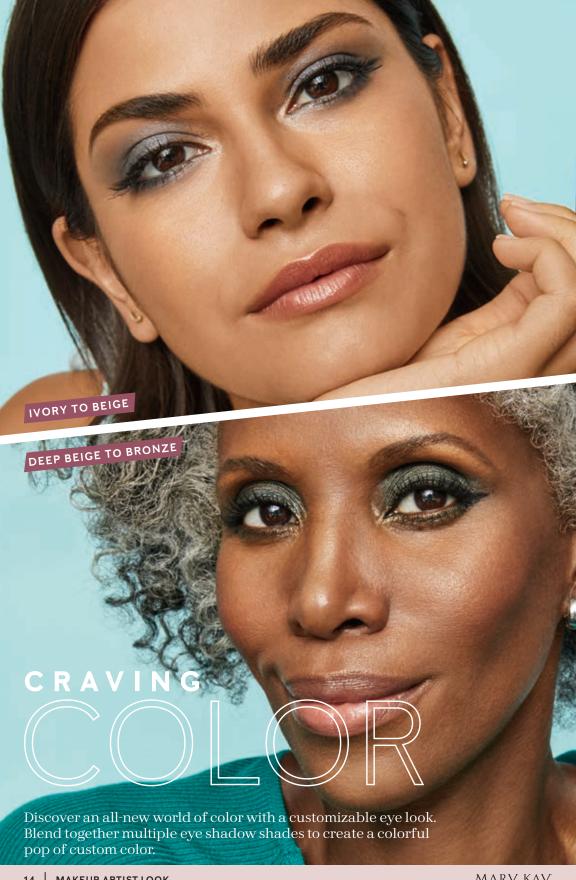

### SEA-SWEPT SHADES

Select two eye shadow shades from the blue or green family, and blend together all over eyelids to create an all-new, custom shade. Then apply a neutral, sparkly shade as highlight.

DEEP BEIGE TO BRONZE SKIN TONES:

Starry Night

Noir

**IVORY TO BEIGE** 

SKIN TONES:

**Emerald** 

Crystalline

Crystalline

**Emerald** Noir

Gold Status

**GET** THE LOOKS:

IVORY TO BEIGE

Mary Kay Chromafusion® Eye Shadow in Starry Night (base), Emerald Noir (crease) and Crystalline (highlight), \$8 each

Mary Kay® Waterproof Liquid Eyeliner Pen in Intense Black, \$16

Lash Love® Mascara in I ♥ black, \$15

Mary Kay® Volumizing Brow Tint in Brunette, \$14

Mary Kay® Gel Semi-Shine Lipstick in Sunset Peach, \$18

Mary Kay Unlimited™ Lip Gloss in Copper Aura, \$16

DEEP BEIGE TO BRONZE

Mary Kay Chromafusion® Eye Shadow in Crystalline (base), Emerald Noir (crease) and Gold Status (highlight), \$8 each

Mary Kay® Waterproof Liquid Eyeliner Pen in Intense Black, \$16

Lash Love® Mascara in I ♥ black, \$15

Mary Kay\* Volumizing Brow Tint in Dark Brunette, \$14

Mary Kay<sup>®</sup> Lip Liner in Medium Nude, \$12

Mary Kay Gel Semi-Shine Lipstick in Rosewood, \$18

Mary Kay Unlimited<sup>™</sup> Lip Gloss in Tawny Nude, \$16