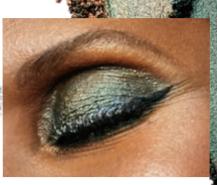

### SEA-SWEPT SHADES

Select two eye shadow shades from the blue or green family, and blend together all over eyelids to create an all-new, custom shade. Then apply a neutral, sparkly shade as highlight.

DEEP BEIGE TO BRONZE SKIN TONES:

Starry Night

Noir

**IVORY TO BEIGE** 

SKIN TONES:

**Emerald** 

Crystalline

Crystalline

Mary Kay Chromafusion® Eye Shadow in Crystalline (base), Emerald Noir (crease) and Gold Status (highlight), \$8 each

Mary Kay® Waterproof Liquid Eyeliner Pen in Intense Black, \$16

Lash Love® Mascara in I ♥ black, \$15