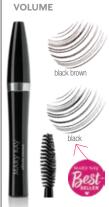

MARY KAY Mary Kay® Lash Primer, \$15, .28 oz. Intensifies lash volume and creates longer-looking lashes

Mascara, \$18, .32 oz

Lash Love® Mascara, \$15,

Lash Love<sup>®</sup> Waterproof Mascara, \$15, .28 oz.

Lash Love® Lengthening Mascara, \$15, .28 oz.

Mary Kay<sup>®</sup> Ultimate Mascara™, **\$15,** .28 oz.

Mary Kay\* Gel Eyeliner With **Expandable Brush Applicator, \$18,** .15 oz.

Mary Kay® Volumizing Brow Tint, \$14, .14 oz. Tints, volumizes and tames.