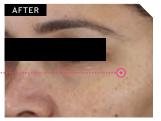

Experience skin vibrancy you haven't seen in years!

Members of the Mary Kay independent sales force experienced incredible results after adding the Mary Kay Clinical Solutions™ Retinol 0.5 Set to their TimeWise Miracle Set 3D° or TimeWise Repair® Volu-Firm® Set. THEIR TAKEAWAYS

Set. THEIR TAKEAWAYS WERE AMAZING!

66 I've had more people comment, 'What did you do different? Your skin looks amazing.' 99

66 It's a MUST-HAVE supplement. 99

66 I love the fact I look more perky, awake and alive. 99

66 I had some brown spots.
Those are gone. 99

66 Every single day, my skin feels better than the day before. It feels firmer. 99

### IMPROVEMENT IN PIGMENTATION\*

\*Results based on a 12-week clinical study conducted with Mary Kay Independent Sales Directors who added Mary Kay Clinical Solutions™ Retinol 0.5 and Calm + Restore Facial Milk to their TimeWise\* or TimeWise Repair\* regimens. For the first eight weeks, participants used Mary Kay's gentle retinization process, then increased frequency to every night as tolerated for the remaining four weeks. Because everyone's skin is different and frequency will be customized accordingly, individual results may vary.