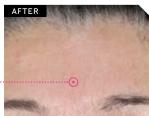

# AMPLIFY YOUR AGE-FIGHTING.

### MARY KAY CLINICAL SOLUTIONS™ RETINOL 0.5

Mary Kay's unique retinization process makes it easier than ever to experience the amazing benefits of the gold-standard ingredient dermatologists recommend.

Experience skin vibrancy you haven't seen in years!

Members of the Mary Kay independent sales force experienced incredible results after adding the Mary Kay Clinical Solutions™ Retinol 0.5 Set to their TimeWise Miracle Set 3D° or TimeWise Repair® Volu-Firm® Set. THEIR TAKEAWAYS

Set. THEIR TAKEAWAYS WERE AMAZING!

66 I've had more people comment, 'What did you do different? Your skin looks amazing.' 99

66 It's a MUST-HAVE supplement. 99

66 I love the fact I look more perky, awake and alive. 99

66 I had some brown spots.
Those are gone. 99

66 Every single day, my skin feels better than the day before. It feels firmer. 99

### SEE FOR YOURSELF

### IMPROVEMENT IN RADIANCE\*

### IMPROVEMENT IN VISIBLE LINES\*

### IMPROVEMENT IN PIGMENTATION\*

\*Results based on a 12-week clinical study conducted with Mary Kay Independent Sales Directors who added Mary Kay Clinical Solutions™ Retinol 0.5 and Calm + Restore Facial Milk to their TimeWise\* or TimeWise Repair\* regimens. For the first eight weeks, participants used Mary Kay's gentle retinization process, then increased frequency to every night as tolerated for the remaining four weeks. Because everyone's skin is different and frequency will be customized accordingly, individual results may vary.