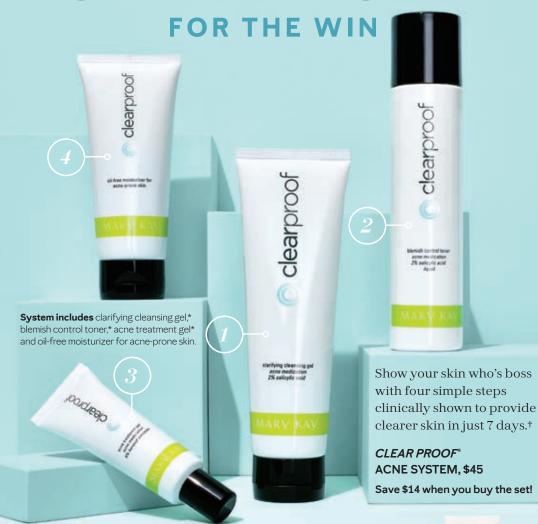

### CLEARER SKIN

### STEP 1: CLEANSE 💢 🕽 Clear Proof® Clarifying Cleansing Gel,\* \$16

Gently removes dirt, oil and complexion-dulling impurities while helping to reduce and control shine.

STEP 2:

CONTROL (CONTROL (CON Clear Proof® Blemish Control Toner,\* \$15

Tones without overdrying and helps exfoliate dead surface skin cells.

### STEP 3: TARGET ( ) Clear Proof® Acne Treatment Gel,\* \$10

Clears up blemishes and helps to visibly reduce the redness and size of pimples.

### STEP 4:

MOISTURIZE (\*\*\*) Clear Proof® Oil-Free Moisturizer for Acne-Prone Skin, \$18

Replenishes moisture to provide balanced hydration with no oily or greasy feel.

### Regimen includes:

- Cleanse Freshen
- Mask
- Hydrate

Cleanse, \$14, 4 oz.

Mask. \$14, 4 oz.

System includes clarifying cleansing

gel,\* blemish control toner,\* acne treatment

gel,\* oil-free moisturizer for acne-prone skin.

### ACNE SOLUTIONS Clear Proof® Clear Proof® Acne System, \$45

Clinically shown to provide clearer skin in just 7 days. †1

The Go Set\*, \$20 Travel-sized set

Clarifying Cleansing Gel.\* **\$16,** 4.5 oz.

**Blemish** Control Toner,\* \$15. 5 fl 07

Treatment Gel,\* \$10, 1 07

3 fl. oz

Oil-Free Moisturizer for Acne-Prone Skin, \$18, 3 fl. oz.

Deep-Cleansing Charcoal Mask, \$24, 4 oz. More acne-

fighting power Pore-Purifying Serum.\* \$17. 1.75 07.