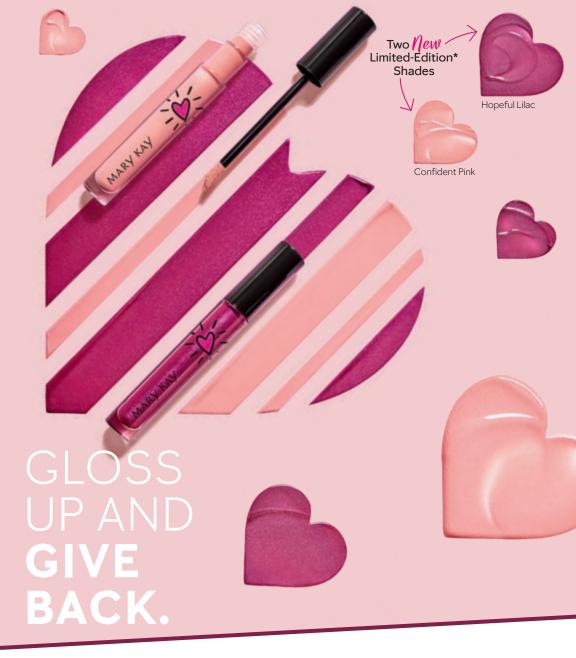

### UNLIMITED POSSIBILITIES

Show the world and your lips some love with **limited-edition\*** *Mary Kay Unlimited*" Lip Gloss in Confident Pink and Hopeful Lilac!
\$16 each

### PINK CHANGING LIVES®

Through this campaign, Mary Kay has partnered with over 2,000 organizations from around the world to fight cancer, domestic violence, hunger and more!

You can join Mary Kay's global *Pink Changing Lives*\* cause empowerment program and help change the lives of women and their families. In the United States, from April 26 through Aug. 15, 2021, Mary Kay Inc. will donate \$1 from each sale of the limited-edition\* *Mary Kay Unlimited*™ Lip Gloss in Confident Pink and Hopeful Lilac shades. Mary Kay is committed to supporting *The Mary Kay Foundation*™ efforts to invest in breakthrough cancer research for women-related cancers and efforts to end domestic violence against women in the United States.

### Limited-Edition<sup>†</sup>

Mary Kay Unlimited<sup>™</sup> Lip Gloss in Confident Pink and Hopeful Lilac. \$16 each. 13 fl. oz.

Mary Kay Unlimited™Lip Gloss meets limitless generosity with two new shades benefiting Pink Changing Lives® on Page 11.