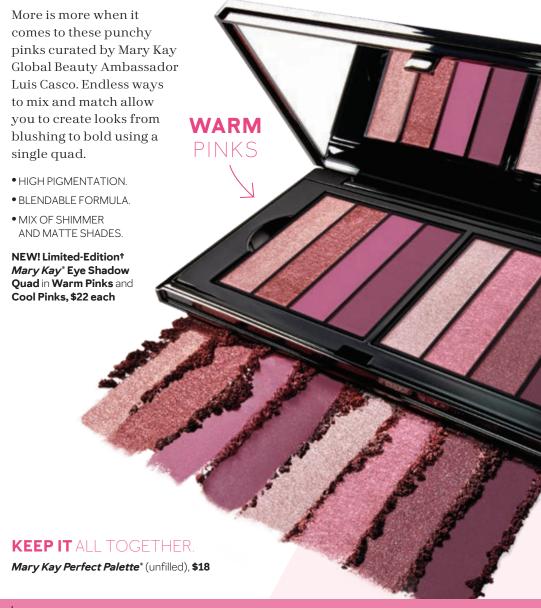

### WARM PINKS

#### Limited-Edition<sup>†</sup>

Mary Kay® Eye Shadow Quad in Warm Pinks and Cool Pinks. \$22 each

Two quads curated by Mary Kay Global Beauty Ambassador Luis Casco. Each quad features four playful pink shades in a mix of shimmer and matte