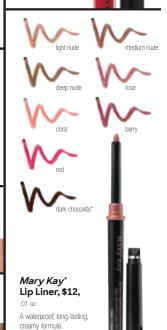

Mary Kay<sup>®</sup>

Waterproof

Mary Kay<sup>®</sup> Eyeliner, \$12, .01 oz.

### Mary Kay Chromafusion<sup>®</sup> Blush, \$14, .17 oz.

Long-lasting, lifeproof formula with light-reflecting pigments.

\*Mary Kay® Lip Liner classic formula

All prices are suggested retail marykay.com 33