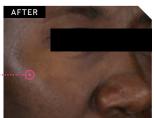

# AMPLIFY YOUR AGE-FIGHTING.

### MARY KAY CLINICAL SOLUTIONS™ RETINOL 0.5

Mary Kay's unique retinization process makes it easier than ever to experience the amazing benefits of the gold-standard ingredient dermatologists recommend.

Experience skin vibrancy you haven't seen in years!

Members of the Mary Kay independent sales force experienced incredible results after adding the Mary Kay Clinical Solutions™ Retinol 0.5 Set to their TimeWise Miracle Set 3D° or TimeWise Repair® Volu-Firm® Set. THEIR TAKEAWAYS

Set. THEIR TAKEAWAYS WERE AMAZING!

66 I've had more people comment, 'What did you do different? Your skin looks amazing.' 99

66 It's a MUST-HAVE supplement. 99

66 I love the fact I look more perky, awake and alive. 99

66 I had some brown spots.
Those are gone. 99

66 Every single day, my skin feels better than the day before. It feels firmer. 99

### SEE FOR YOURSELF

### IMPROVEMENT IN RADIANCE\*

### IMPROVEMENT IN VISIBLE LINES\*

### IMPROVEMENT IN PIGMENTATION\*

\*Results based on a 12-week clinical study conducted with Mary Kay Independent Sales Directors who added Mary Kay Clinical Solutions™ Retinol 0.5 and Calm + Restore Facial Milk to their TimeWise\* or TimeWise Repair\* regimens. For the first eight weeks, participants used Mary Kay's gentle retinization process, then increased frequency to every night as tolerated for the remaining four weeks. Because everyone's skin is different and frequency will be customized accordingly, individual results may vary.