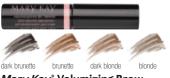

Lash Love® Lengthening Mascara, \$15, .28 oz.

Mary Kay<sup>®</sup> Ultimate Mascara™, **\$15,** .28 oz.

Mary Kay\* Gel Eyeliner With **Expandable Brush Applicator, \$18,** .15 oz.

Mary Kay® Volumizing Brow Tint, \$14, .14 oz. Tints, volumizes and tames.