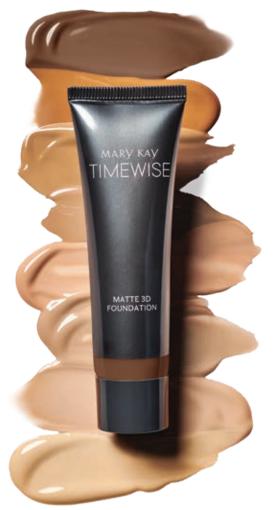

### PERFECT-MATCH SHADES

TWO FLAWLESS FINISHES

Get a flawless, instantly younger-looking complexion with a formula that feels weightless on skin.

12 hours of oil control

TimeWise® Matte 3D Foundation, \$25 each

### **AGE-DEFYING**

Time Wise<sup>®</sup> Matte 3D Foundation, **\$25,** 1 fl. oz.

ivory W 120

beige C 120

| beige C 220  |      |
|--------------|------|
|              |      |
|              |      |
|              |      |
| bronze W 130 | bror |

ivory W 150

beige N 150

ivory N 160

beige W 160

beige W 160

beige C 170

beige W 180

TimeWise<sup>®</sup> Luminous 3D Foundation, **\$25,** 1 fl. oz.

VON

bronze W 100

bronze W 130 bronze W 150

bronze C 160

ivory W 130

beige C 130

ivory N 140

beige C 140