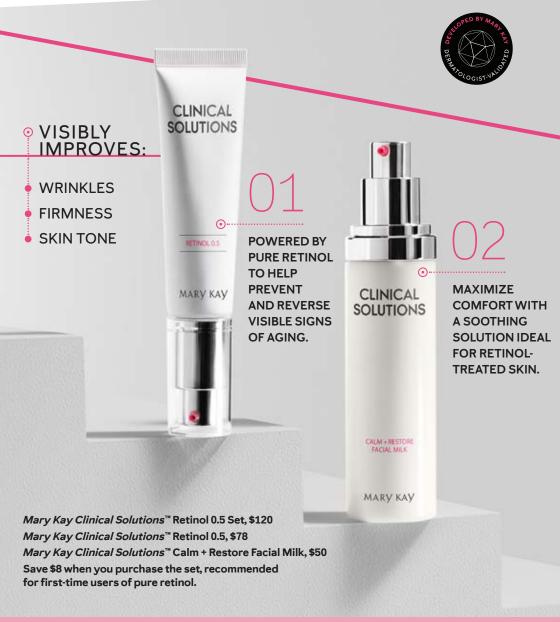

### MARY KAY CLINICAL SOLUTIONS™ RETINOL 0.5

Mary Kay's unique retinization process makes it easier than ever to experience the amazing benefits of the gold-standard ingredient dermatologists recommend.

Experience skin vibrancy you haven't seen in years!

Members of the Mary Kay independent sales force experienced incredible results after adding the Mary Kay Clinical Solutions™ Retinol 0.5 Set to their TimeWise Miracle Set 3D° or TimeWise Repair® Volu-Firm® Set. THEIR TAKEAWAYS

### Mary Kay Clinical Solutions™

Mary Kay Clinical Solutions™ Retinol 0.5 Set, \$120

Save \$8 when you purchase the set!

Mary Kay Clinical Solutions Retinol 0.5, \$78,

Mary Kay Clinical Solutions Calm + Restore Facial Milk, \$50, 2.5 fl. oz.