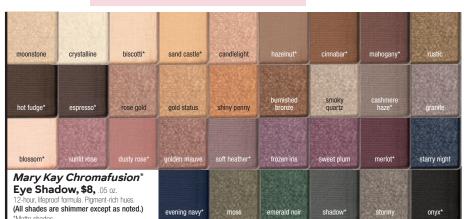

DEEP BEIGE TO BRONZE SKIN TONES:

Starry Night

Noir

**IVORY TO BEIGE** 

SKIN TONES:

**Emerald** 

Crystalline

Crystalline

**Emerald** Noir

Gold Status

**GET** THE LOOKS:

IVORY TO BEIGE

Mary Kay Chromafusion® Eye Shadow in Starry Night (base), Emerald Noir (crease) and Crystalline (highlight), \$8 each

Mary Kay® Waterproof Liquid Eyeliner Pen in Intense Black, \$16

Lash Love® Mascara in I ♥ black, \$15

Mary Kay® Volumizing Brow Tint in Brunette, \$14

Mary Kay® Gel Semi-Shine Lipstick in Sunset Peach, \$18

Mary Kay Unlimited™ Lip Gloss in Copper Aura, \$16

DEEP BEIGE TO BRONZE

Mary Kay Chromafusion® Eye Shadow in Crystalline (base), Emerald Noir (crease) and Gold Status (highlight), \$8 each

Mary Kay® Waterproof Liquid Eyeliner Pen in Intense Black, \$16

Lash Love® Mascara in I ♥ black, \$15

Mary Kay\* Volumizing Brow Tint in Dark Brunette, \$14

Mary Kay<sup>®</sup> Lip Liner in Medium Nude, \$12

Mary Kay Gel Semi-Shine Lipstick in Rosewood, \$18

Mary Kay Unlimited<sup>™</sup> Lip Gloss in Tawny Nude, \$16