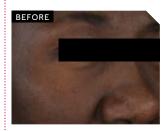

# AMPLIFY YOUR AGE-FIGHTING.

### MARY KAY CLINICAL SOLUTIONS™ RETINOL 0.5

Mary Kay's unique retinization process makes it easier than ever to experience the amazing benefits of the gold-standard ingredient dermatologists recommend.

Experience skin vibrancy you haven't seen in years!

Members of the Mary Kay independent sales force experienced incredible results after adding the Mary Kay Clinical Solutions™ Retinol 0.5 Set to their TimeWise Miracle Set 3D° or TimeWise Repair® Volu-Firm® Set. THEIR TAKEAWAYS

Set. THEIR TAKEAWAYS WERE AMAZING!

66 I've had more people comment, 'What did you do different? Your skin looks amazing.' 99

66 It's a MUST-HAVE supplement. 99

66 I love the fact I look more perky, awake and alive. 99

66 I had some brown spots.
Those are gone. 99

66 Every single day, my skin feels better than the day before. It feels firmer. 99

### SEE FOR YOURSELF

### IMPROVEMENT IN RADIANCE\*

### IMPROVEMENT IN VISIBLE LINES\*

### IMPROVEMENT IN PIGMENTATION\*

\*Results based on a 12-week clinical study conducted with Mary Kay Independent Sales Directors who added Mary Kay Clinical Solutions™ Retinol 0.5 and Calm + Restore Facial Milk to their TimeWise\* or TimeWise Repair\* regimens. For the first eight weeks, participants used Mary Kay's gentle retinization process, then increased frequency to every night as tolerated for the remaining four weeks. Because everyone's skin is different and frequency will be customized accordingly, individual results may vary.