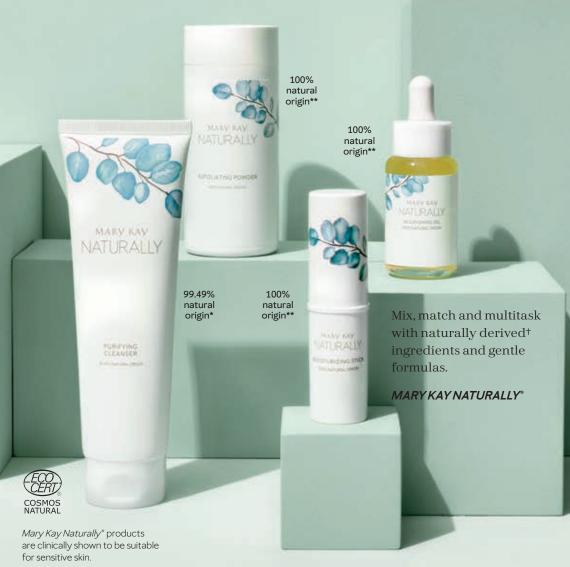

### **NATURALLY DERIVED<sup>†</sup>** MULTITASKERS

### Mary Kay Naturally® Purifying Cleanser, \$26

Infused with skin-soothing cornflower floral water and *sweet almond oil*, helps remove dirt and leaves skin feeling nourished and soothed.

### Mary Kay Naturally® Nourishing Oil, \$48

Leaves skin feeling hydrated and contains a blend of sweet almond, olive and sesame oils.

### Mary Kay Naturally® Exfoliating Powder, \$34

Gently exfoliates skin, thanks to hydrogenated castor oil and citric acid.

### Mary Kay Naturally® Moisturizing Stick, \$28

23

Made with candelilla wax and beeswax. it relieves dry skin, anywhere, anytime.

All prices are suggested retail. marykay.com

<sup>†</sup>At least 90% of ingredients are derived from natural sources processed in allowance with third-party standards – currently the COSMOS standard. Natural sources include water, plants, minerals, ingredients of mineral origin and other agricultural ingredients. For more information, go to marykay.com/naturally.

\*This means that 99.49% of ingredients are derived from natural sources processed in allowance with third-party standards – currently the COSMOS standard.

\*This means that 100% of ingredients are derived from natural sources processed in allowance with third-party standards – currently the COSMOS standard.

### Mary Kay Naturally®

Our first natural-certified skin care line.

NATURAL

To learn more about the COSMOS standard, see cosmos-standard org/ the-cosmos-standard.

Purifying Cleanser, \$26,

4.5 07

**Exfoliating** Powder, \$34, 2.64 07

**Nourishing** Oil, \$48, 1 fl. oz.

Moisturizing Stick, \$28,

.38 07