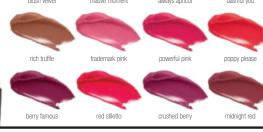

### Mary Kay<sup>\*</sup> Precision

Mary Kay® **Brow Definer** Pencil, \$11,

Mary Kay Unlimited™ Lip Gloss, \$16, .13 fl. oz. Available in 14 shades perfect for every skin

glossy goodness.

tone and any occasion. Nothing but smooth,

color me coral

berry à la mode

sizzling red spice 'n' nice SHIMMER SHINE True Dimensions®

Sheer Lipstick, \$18, .11 oz. The formula you love in sheer color options.

rosette

mystic plum

lava berry

tawny nude

**SEMI-MATTE** Mary Kay\*

**Gel Semi-Matte** Lipstick, \$18,

.13 oz. Color clarity with lipcushioning gel comfort.

**SEMI-SHINE** 

### Mary Kay<sup>®</sup> Gel Semi-Shine Lipstick, \$18,

.13 oz.

Long-lasting wear without drying lips.