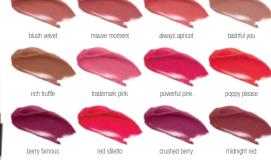

### Mary Kay<sup>\*</sup> Precision

Mary Kay® **Brow Definer** Pencil, \$11,

Mary Kay Unlimited™ Lip Gloss, \$16, .13 fl. oz. Available in 14 shades perfect for every skin

glossy goodness.

tone and any occasion. Nothing but smooth,

color me coral

berry à la mode

sizzling red spice 'n' nice SHIMMER SHINE True Dimensions®

Sheer Lipstick, \$18, .11 oz. The formula you love in sheer color options.

rosette

mystic plum

lava berry

tawny nude

**SEMI-MATTE** Mary Kay\*

**Gel Semi-Matte** Lipstick, \$18,

.13 oz. Color clarity with lipcushioning gel comfort.

**SEMI-SHINE** 

### Mary Kay<sup>®</sup> Gel Semi-Shine Lipstick, \$18,

.13 oz.

Long-lasting wear without drying lips.