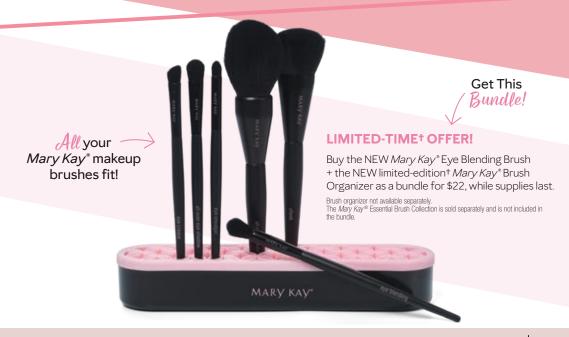

Give your blending a boost with a luxuriously soft eye color brush that gives your favorite look a seamless finish.

New! MARYKAY EYE BLENDING BRUSH, \$12

### WHY YOU NEED IT

- Helps you create looks from simple to smoky.
- High-quality, synthetic bristles help you blend eve shadow evenly.
- Rounded shape helps hold product without spilling or fallout.

### Mary Kay<sup>®</sup> Eye Blending Brush, \$12

Perfectly fits the eyelid's contours to easily and evenly blend eye color for a seamless finish.

lew!

### Limited-Edition† Bundle

Mary Kay® Eye Blending Brush + limited-edition+ Mary Kay® Brush Organizer, \$22

Brush organizer not available separately. The Mary Kay® Essential Brush Collection is sold separately and is not included in the hundle