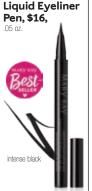

**Emerald** Noir

Gold Status

**GET** THE LOOKS:

IVORY TO BEIGE

Mary Kay Chromafusion® Eye Shadow in Starry Night (base), Emerald Noir (crease) and Crystalline (highlight), \$8 each

Mary Kay® Waterproof Liquid Eyeliner Pen in Intense Black, \$16

Mary Kay Chromafusion® Eye Shadow in Crystalline (base), Emerald Noir (crease) and Gold Status (highlight), \$8 each

Mary Kay® Waterproof Liquid Eyeliner Pen in Intense Black, \$16

Lash Love® Mascara in I ♥ black, \$15

Mary Kay<sup>®</sup> Waterproof Liquid Eveliner Pen in Intense Black, \$16

Time Wise Repair® Volu-Firm<sup>®</sup> Advanced Lifting Serum. \$70

TimeWise<sup>®</sup> Age Minimize 3D° Day Cream SPF 30 **Broad Spectrum** Sunscreen,\* \$32, Normal/Dry