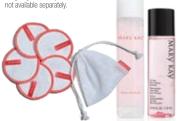

### New!

Mary Kay® Micellar Water, \$17

LIMITED-EDITION\* MARY KAY° MAKEUP REMOVER ROUNDS **BUNDLE**, \$34

Receive a FREE\* pack of five reusable limited-edition\* Mary Kay® Makeup Remover Rounds when you purchase this limited-edition bundle\* that includes the NEW Mary Kay® Micellar Water and a Mary Kay® Oil-Free Eye

#### Limited-Edition\*

Mary Kay® Makeup Remover Rounds Bundle

Receive a FREE\* pack of five reusable limited-edition\* Mary Kay\* Makeup Remover Rounds when you purchase this bundle\* that includes Mary Kay® Micellar Water and Mary Kay® Oil-Free Eye Makeup Remover,

### Includes a washable mesh bag. Mary Kay® Makeup Remover Rounds not available separately.