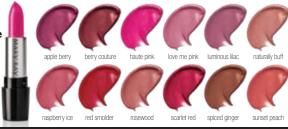

**SEMI-MATTE** Mary Kay\*

**Gel Semi-Matte** Lipstick, \$18,

.13 oz. Color clarity with lipcushioning gel comfort.

**SEMI-SHINE** 

### Mary Kay<sup>®</sup> Gel Semi-Shine Lipstick, \$18,

.13 oz.

Long-lasting wear without drying lips.

### Mary Kay Chromafusion<sup>®</sup> Blush, \$14, .17 oz.

Long-lasting, lifeproof formula with light-reflecting pigments.

\*Mary Kay® Lip Liner classic formula

All prices are suggested retail marykay.com 33