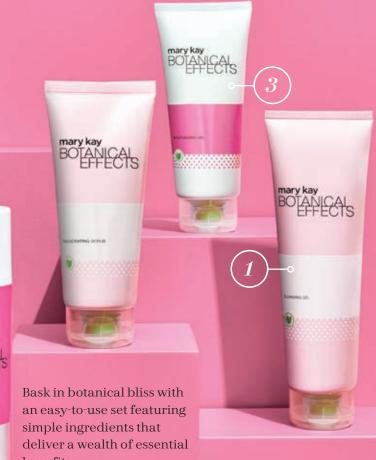

### BOTANICAL SIMPLICITY

benefits.

**BOTANICAL EFFECTS®**, \$54 for the regimen

#### Regimen includes

cleansing gel, refreshing toner and moisturizing gel.

### STEP 1: CLEANSE ( ) Botanical Effects® Cleansing Gel, \$18

Cleans deeply and effectively and even dissolves all traces of oil. Skin feels smooth, nourished and clean.

### STEP 2: TONE (\*\*) Botanical Effects® Refreshing Toner, \$18

Traces of dirt are wiped away as are complexion-dulling dead skin cells. Helps control shine.

### STEP 3:

### MOISTURIZE (\*\*) Botanical Effects® Moisturizing Gel, \$18

Quick-absorbing gel does not feel greasy, yet it moisturizes for 12 hours. Skin feels soft, smooth and fresh.

### SIMPLE SOLUTIONS Botanical Effects®

Regimen, \$54

A simple three-piece set that keeps skin nourished, refreshed and healthy-looking.

#### Regimen includes:

- · Cleansing Gel
- · Refreshing Toner
- · Moisturizing Gel

Cleansing Gel, \$18, 4.5 oz

Refreshing Toner, \$18,

Moisturizing Gel, \$18,

Invigorating Scrub, \$18,

3 fl. oz.