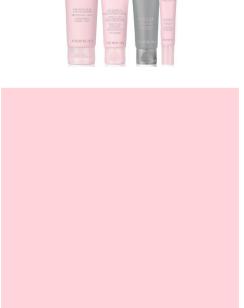

in a tapping motion around the eye area. Now gently apply the eye cream with your ring finger

**STEP THREE: EYE CREAM** 

in the evening. yormally you would apply to your entire face and neck Apply to the left side of your face & let it dry.

**STEP TWO, EVENING: NIGHT CREAM** 

in the morning. Normally you would apply to your entire face and neck Apply to the right side of your face & let it dry.

21EP TWO, MORNING: DAY CREAM 5PF 30

Rinse with warm water or a washcloth. Add extra water to enhance the lather.

STEP ONE: 4-IN-I CLEANSER

before its time. Deliver visible improvement in just 4 weeks. This set is a miracle! Age Minimize 3D Complex, helps interrupt the triggers that can cause skin to age

po 1 10 13 106 8 107

Timerise Miracle Set 30

MARY KAY TIMEWISE

AGE MINIMIZE 3D 4-IN-1 CLEANSER

1707. NET WT. / 48 a

MARY KAY TIMEWISE

Apply half of the cleanser packet to a wet face & neck.

Experience a three-dimensional approach to skin aging, featuring the patent-pending