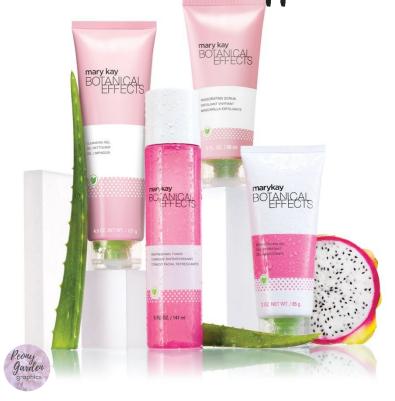

Botanical Effects

# pat. Notes 228 8, 227

Life is complicated. Your skin care regimen shouldn't be. This simple nutrient-packed regimen helps put your skin back in balance. Routine is same for morning & night.

## CLEANSING GEL

Apply half of the cleanser packet to a wet face & neck. Add extra water to enhance the lather. Rinse with warm water or a washcloth.

## INVIGORATING SCRUB--OPTIONAL

Using gentle circular motions, apply scrub to wet face. You may want to use only on one side of the face to feel the difference! Rinse thoroughly with warm water & dry Use 2-3 times per week.

#### REFRESHING TONER

Squirt toner onto a cotton round or cotton ball. Using wiping motions, apply to the face

#### MOISTURIZING GEL

Starting with a small amount and adding more if necessary, apply to face in upward-outward motions.

Stipned

Trademarks throughout this pamphlet (including the Mary Kay logo) are property of Mary Kay, Inc. This is a go-give design offered by Peony Garden Graphics, LLC