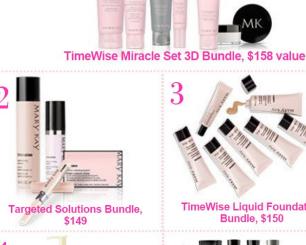

## **Ultimate Product Bonus Bundles** = 100% PROFIT!

**TimeWise Liquid Foundation** Bundle, \$150 5

Open for Business Bundle, \$154

and Lip Bundle. \$153

| Initial Ord<br>Wholesale<br>Your Cost | <b>er Amount</b><br>Suggested<br>Retail | Ultimate<br>Product<br>Bonus<br>Bundles<br>up to<br>\$158 each | Color Look<br>\$129<br>retail value | 2 Mirrors<br>With Tray<br>\$5.50 each | Travel<br>Roll Up Bags<br>\$35 each | Maximum<br>Bonus Value | Star<br>Consultant<br>Level<br>Earn a great<br>Star<br>Consultant<br>Prize! |
|---------------------------------------|-----------------------------------------|----------------------------------------------------------------|-------------------------------------|---------------------------------------|-------------------------------------|------------------------|-----------------------------------------------------------------------------|
| \$3,600                               | \$7,200                                 | 6 Bundles<br>\$948                                             | \$129                               | \$11                                  | \$70                                | \$1,158                | EMERALD                                                                     |
| \$3,000                               | \$6,000                                 | 5 Bundles<br>\$790                                             | \$129                               | \$11                                  | \$70                                | \$1,000                | DIAMOND                                                                     |
| \$2,400                               | \$4,800                                 | 4 Bundles<br>\$632                                             | \$129                               | \$11                                  | \$70                                | \$842                  | RUBY                                                                        |
| \$1,800                               | \$3,600                                 | 3 Bundles<br>\$474                                             | \$129                               | \$11                                  | \$70                                | \$684                  | SAPPHIRE                                                                    |
| \$1,200                               | \$2,400                                 | 2 Bundles<br>\$316                                             | \$129                               | \$11                                  | \$35                                | \$491                  |                                                                             |
| \$600                                 | \$1,200                                 | 1 Bundle<br>\$158                                              | \$129                               | \$11                                  | \$35                                | \$333                  |                                                                             |