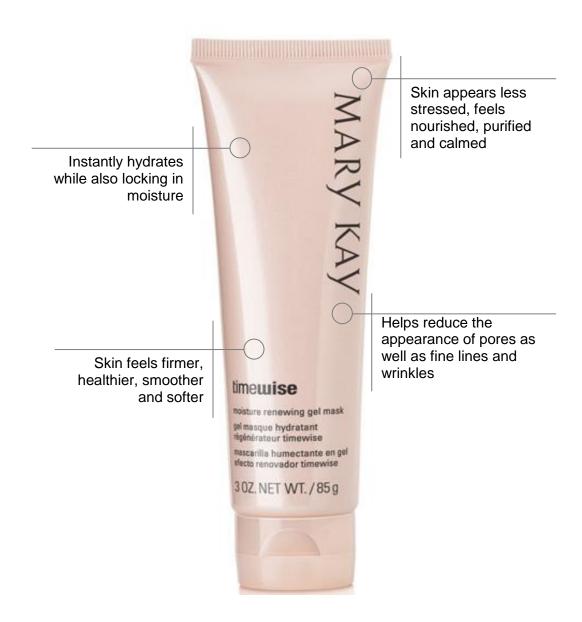

#### **BENEFITS AND CLAIMS**

Women who experienced TimeWise® Moisture Renewing Gel Mask in an in-depth consumer study\* overwhelmingly agreed that it not only enhanced the overall appearance of their skin but also delivered these specific benefits:

- 92% said skin felt smoother and softer
- 86% said skin felt pampered and nourished
- 85% said skin looked firmer and felt purified
- 84% said it helped reduce the appearance of pores
- 82% said skin was calmed and instantly hydrated
- 77% said skin appeared less stressed