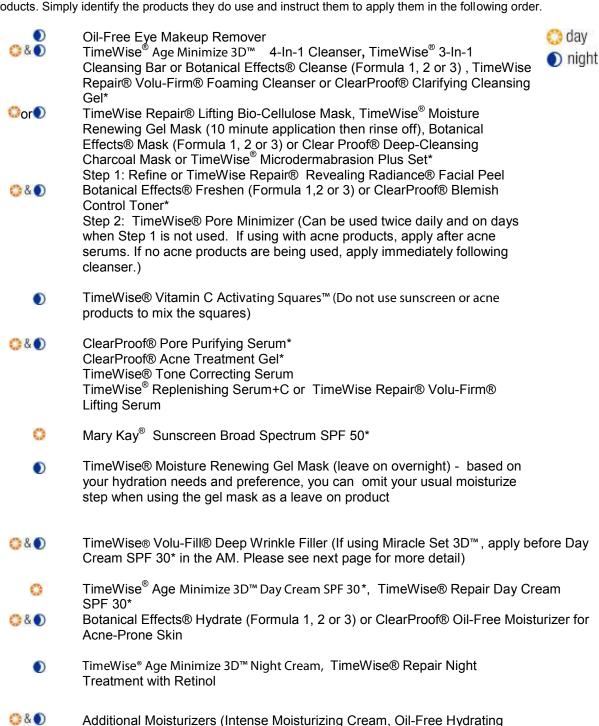

## Order of Application

Here is a handy application guide for your customers' day and night skin care routines. More than likely, they will not use a products. Simply identify the products they do use and instruct them to apply them in the following order.

Il of these

Renewal Cream, TimeWise® Age Minimize 3D™ Eye Cream

Gel)

3 & D

Oil Mattifier

Satin Lips<sup>®</sup> (scrub and balm)

- Mary Kay® Undereye Corrector, Mary Kay® Perfecting Concealer
- ŏ Mary Kay<sup>®</sup> Eye Primer Mary Kay<sup>®</sup> Powder
- Mary Kay® Color Cosmetics