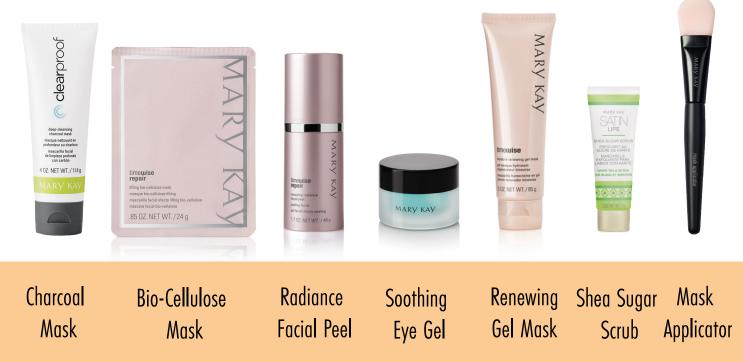

### DISCOVER YOUR PERFECT MASK ...

### **REVEALING RADIANCE FACIAL PEEL**

Thanks to the power of glycolic acid, skin's own natural renewal process is enhanced as younger-looking, more radiant skin is revealed. Skin looks brighter, and skin texture is significantly improved!

### MOISTURE RENEWING GEL MASK

Skin appears less stressed, feels nourished, purified and calm. Instantly hydrates while also locking in moisture. Reduces the appearance of pores.

### DEEP CLEANSING CHARCOAL MASK

Triple-action charcoal mask acts like a magnet to deep-clean pores.Formula is clinically shown to instantly absorb excess oil and reduce shine.

### LIFTING BIO-CELLULOSE MASK

 $P_{R}$ 

See a visible lift in just two weeks with this luxuriously innovative, Korean beauty-inspired mask. After a single use skin moisture levels increadefor 24 hours and skin is visibly more radiant, soft and smooth. After two weeks skin looks lifted, firm, younger-looking and appears more luminous.

### INDULGE SOOTHING EYE GEL

Calms, cools and refreshes. Botanical extracts tone, firm and reduce the appearance of puffiness around the sensitive eye area.

### SHEA SUGAR SCRUB

Contains miniature beads that gently exfoliate dead surface skin cells that cause lips to appear dull & lifeless.

### MASK APPLICATOR

Maximize your masking sessions with mess-free application and less product waste. The flexible silicone applicator delivers full, even coverage to the contours of your face.