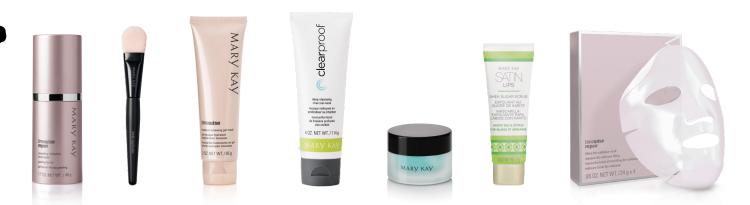

### **REVEALING RADIANCE FACIAL PEEL**

Thanks to the power of glycolic acid, skin's own natural renewal process is enhanced as younger-looking, more radiant skin is revealed. Skin looks brighter, and skin texture is significantly improved!

### MOISTURE RENEWING GEL MASK

Skin appears less stressed, feels nourished, purified and calm. Instantly hydrates while also locking in moisture. Reduces the appearance of pores.

### DEEP CLEANSING CHARCOAL MASK

Triple-action charcoal mask acts like a magnet to deep-clean pores.Formula is clinically shown to instantly absorb excess oil and reduce shine.

### LIFTING BIO-CELLULOSE MASK

 $P_{R}$ 

See a visible lift in just two weeks with this luxuriously innovative, Korean beauty-inspired mask. After a single use skin moisture levels increadefor 24 hours and skin is visibly more radiant, soft and smooth. After two weeks skin looks lifted, firm, younger-looking and appears more luminous.

### INDULGE SOOTHING EYE GEL

Calms, cools and refreshes. Botanical extracts tone, firm and reduce the appearance of puffiness around the sensitive eye area.

### SHEA SUGAR SCRUB

Contains miniature beads that gently exfoliate dead surface skin cells that cause lips to appear dull & lifeless.

### MASK APPLICATOR

Maximize your masking sessions with mess-free application and less product waste. The flexible silicone applicator delivers full, even coverage to the contours of your face.