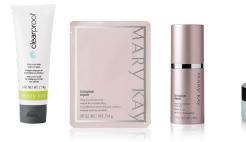

### **REVEALING RADIANCE FACIAL PEEL**

Thanks to the power of glycolic acid, skin's own natural renewal process is enhanced as younger-looking, more radiant skin is revealed. Skin looks brighter, and skin texture is significantly improved!

### LIFTING BIO-CELLULOSE MASK

 $P_{R}$ 

See a visible lift in just two weeks with this luxuriously innovative, Korean beauty-inspired mask. After a single use skin moisture levels increadefor 24 hours and skin is visibly more radiant, soft and smooth. After two weeks skin looks lifted, firm, younger-looking and appears more luminous.