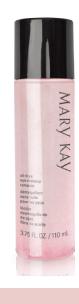

#### OIL-FREE EYE MAKEUP REMOVER

Gently removes eye makeup, including waterproof mascara, without tugging or pulling the delicate skin in the eye area. Formula does not leave skin feeling greasy.