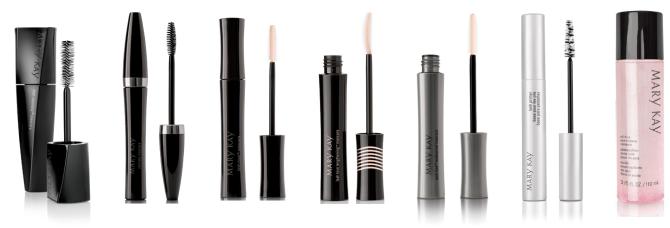

#### LASH INTENSITY MASCARA

Expand and extend with our only mascara dedicated to multidirectional performance. With 200% more volume, it's like adding the thickness of two lashes onto every one; plus, get 84% longer-looking lashes!