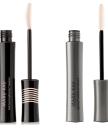

#### LASH INTENSITY MASCARA

Expand and extend with our only mascara dedicated to multidirectional performance. With 200% more volume, it's like adding the thickness of two lashes onto every one; plus, get 84% longer-looking lashes!

### LASH LOVE MASCARA

Defines, defends & delivers four times the volume while looking naturally flawless, soft & healthy. The flexible, sculpted brush separates & coats lashes.