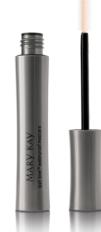

### LASH PRIMER

Instantly intensifies lash volume and creates longer-looking lashes. Lifts lashes and helps them stay curled longer. Removes effortlessly.