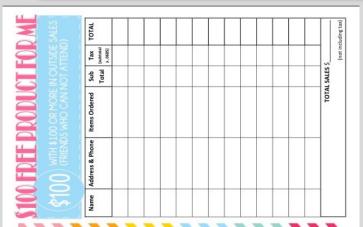

Get \$100 Free (in Mary Kay Products)

You can earn \$100 In FREE Mary Kay products—WOW!

Choose to complete 4 of these items:

- \$25 for holding your party on the original date
- \$25 for at least 4 ladies over 18 \$25 for over \$250 in retail sales
- (Party & outside orders)
- \$25 for 2 Bookings
- \$25 for Learning about the Mary Kay business opportunity
- \$25 for attending our Success Event a