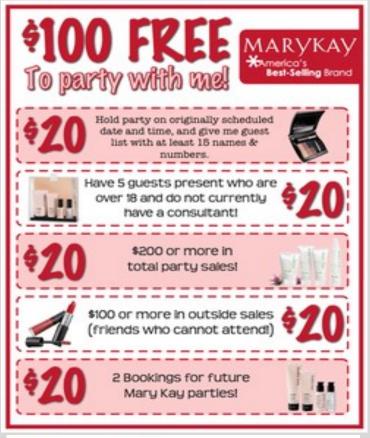

Get \$100 Free (in Mary Kay Products)

You can earn \$100 In FREE Mary Kay products—WOW!

Choose to complete 4 of these items:

- \$25 for holding your party on the original date
- \$25 for at least 4 ladies over 18 \$25 for over \$250 in retail sales
- (Party & outside orders)
- \$25 for 2 Bookings
- \$25 for Learning about the Mary Kay business opportunity
- \$25 for attending our Success Event a