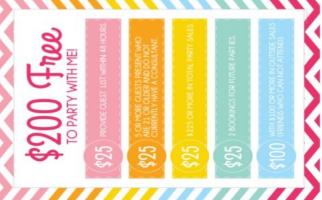

Get \$100 Free (in Mary Kay Products)

You can earn \$100 In FREE Mary Kay products—WOW!

Choose to complete 4 of these items:

- \$25 for holding your party on the original date
- \$25 for at least 4 ladies over 18 \$25 for over \$250 in retail sales
- (Party & outside orders)
- \$25 for 2 Bookings
- \$25 for Learning about the Mary Kay business opportunity
- \$25 for attending our Success Event a