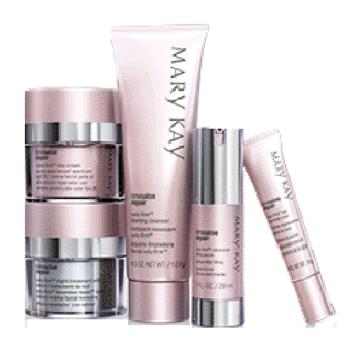

Set Includes: TimeWise Volu-Firm Fosming cleanser Timewise Volu-Firm Day Cream SPF 30 TimeWise Volu-Firm Night Treatment TimeWise Volu-Firm Eye Renewal Cream

REAL RESULTS: After using the TimeWise Repair regimen there was a noticeable decrease in the look of deep wrinkles and fine lines.

- •A skin volume-supporting peptide
  - •A biomimetic peptide
    - •Plant stem cells

Volu-Firm Complex contains:

ЭŲ

The science of the Volu-Firm Complex A union of three ingredients so crucial to skin vitality, it's in every product formula, 1.Volu-Firm Foaming Cleanser2.Volu-Virm Lifting Serum3.Volu-Firm Night Treatment4.Volu-Firm Eye Renewal Cream

## иідрі:

1.Volu-Firm Foaming Cleanser2.Volu-Virm Lifting Serum3.Volu-Firm Day Cream4.Volu-Firm Eye Renewal Cream